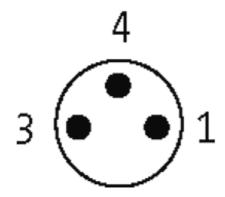

## M8 FEMALE SNAP-IN 0°

PUR 3x0.25 GRAY, 20m

M8 Male straight 3-pole Snap In

Plastic housings with good resistance against chemicals and oils. The resistance to aggressive media should be individually tested for your application. Further details on request.

#### Illustration

stay connected

# **Female**

Product may differ from Image