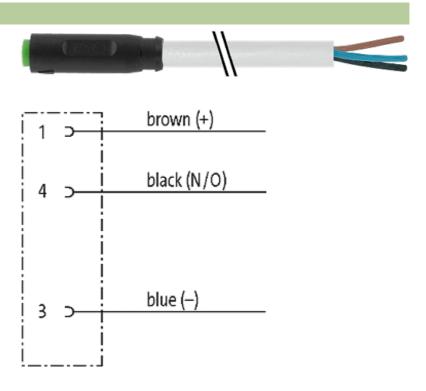

## M8 FEMALE SNAP-IN 0°

PUR 3x0.25 GRAY, 20m

M8 Male straight 3-pole Snap In

Plastic housings with good resistance against chemicals and oils. The resistance to aggressive media should be individually tested for your application. Further details on request.

#### Illustration

stay connected

# **Female**

Product may differ from Image