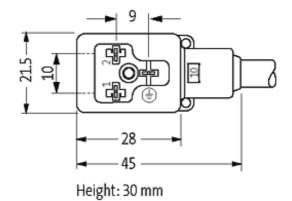

#### Illustration

stay connected

Product may differ from Image

### Form

10021

| Technical Data                |                                        |
|-------------------------------|----------------------------------------|
| Operating voltage             | 24 V AC/DC ±25 %                       |
| Operating current per contact | max. 4 A                               |
| Switch off peak               | max. 55 V                              |
| Switch off delay time         | max. 20 ms                             |
| Locking of ports              | M3 (recommended torque 0.4 Nm)         |
| Protection                    | IP67 inserted and tightened (EN 60529) |
| Housing                       | Black plastic (gray on request)        |
| Cables                        |                                        |
| Cable number                  | 216                                    |
| No./diameter of wires         | $3 \times 0.75 \text{ mm}^2$           |
| Wire isolation                | PVC (bk, num, gnye)                    |
| Jacket Color                  | gray                                   |
| Shore hardness outer jacket   | 80 ± 5A                                |
| Material (jacket)             | PVC                                    |
| Outer diameter                | approx. 5.9 mm                         |
| Bend radius (fixed)           | 5 × outer Ø                            |
| Bend radius (moving)          | 10 × outer Ø                           |
| Temperature range (fixed)     | -30+70 °C                              |
| Temperature range (mobile)    | -5+70 °C                               |
| General data                  |                                        |
| Temperature range             | -25+85 °C, depending on cable quality  |
| Commercial data               |                                        |