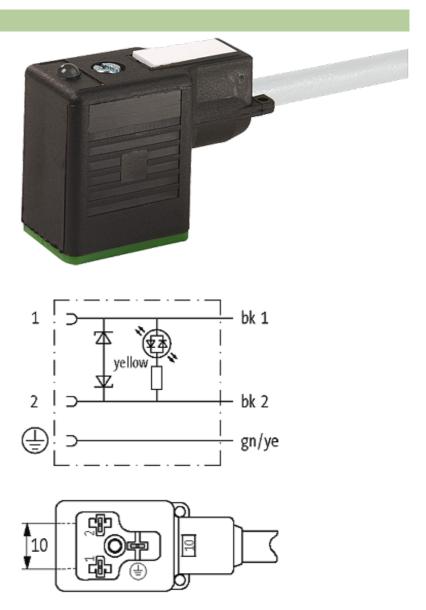

### **MSUD VALVE PLUG FORM B 10 MM**

PVC 3X0.75 GRAY, 7.5m

Form B (10 mm) 24 V AC/DC with LED and suppression

Further cable lengths on request. Plastic housings with good resistance against chemicals and oils. The resistance to aggressive media should be individually tested for your application. Further details on request.

#### Illustration

stay connected

Product may differ from Image

### Form

10021

| Technical Data                |                                        |
|-------------------------------|----------------------------------------|
| Operating voltage             | 24 V AC/DC ±25 %                       |
| Operating current per contact | max. 4 A                               |
| Switch off peak               | max. 55 V                              |
| Switch off delay time         | max. 20 ms                             |
| Locking of ports              | M3 (recommended torque 0.4 Nm)         |
| Protection                    | IP67 inserted and tightened (EN 60529) |
| Housing                       | Black plastic (gray on request)        |
| Cables                        |                                        |
| Cable number                  | 216                                    |
| No./diameter of wires         | $3 \times 0.75 \text{ mm}^2$           |
| Wire isolation                | PVC (bk, num, gnye)                    |
| Jacket Color                  | gray                                   |
| Shore hardness outer jacket   | 80 ± 5A                                |
| Material (jacket)             | PVC                                    |
| Outer diameter                | approx. 5.9 mm                         |
| Bend radius (fixed)           | 5 × outer Ø                            |
| Bend radius (moving)          | 10 × outer Ø                           |
| Temperature range (fixed)     | -30+70 °C                              |
| Temperature range (mobile)    | -5+70 °C                               |
| General data                  |                                        |
| Temperature range             | -25+85 °C, depending on cable quality  |
| Commercial data               |                                        |