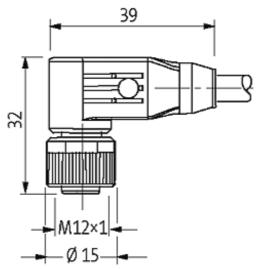

## M12 FEMALE 90° SHIELDED

PUR 5X0.34 shielded black UL/CSA, drag ch 15m

M12 Female 90° 5-pole, shielded

Plastic housings with good resistance against chemicals and oils. The resistance to aggressive media should be individually tested for your application. Further details on request. Further cable lengths on request.