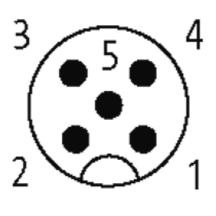

## Illustration

| i 1 3 i | brown (+)     |
|---------|---------------|
| 2 3     | white (N/C)   |
| i       | . black (N/O) |
| 4 7     | !!            |
|         | !!            |
|         |               |
|         | blue (–)      |
| 5 5     | gn/ye (gray)  |
| , ,     | į į           |
| 7       | · T · shield  |