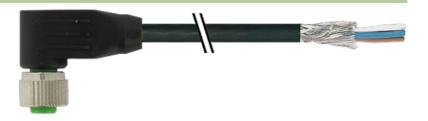

## M12 FEMALE 90° SHIELDED

PUR 5X0.34 shielded black UL/CSA, drag ch 15m

M12 Female 90° 5-pole, shielded

Plastic housings with good resistance against chemicals and oils. The resistance to aggressive media should be individually tested for your application. Further details on request. Further cable lengths on request.

## **Female**

Product may differ from Image