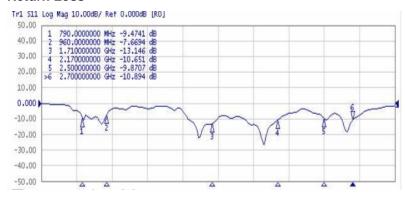

|
| Polarization:          | Vertical                                                              |

## **Key Specifications - Mechanical**

| Weight:        | 29g            |
|----------------|----------------|
| Connector:     | SMA            |
| Body material: | PU/PC          |
| Mounting       |                |
| method:        | Direct connect |

## **Ordering Details**

| Part number           | Description                                                |
|-----------------------|------------------------------------------------------------|
| DELTA40/x/SMAM/S/S/32 | Delta 40 small direct connect 4G swivel / knuckle antenna. |

fax



# Delta 40

## **Test Reports**

### **E Plane**



#### **H Plane**



### **Return Loss**



### **VSWR**

sales

email

web

fax