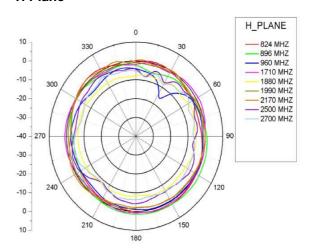

| Omni                                                                  |
| Polarization:          | Vertical                                                              |

## **Key Specifications - Mechanical**

| Weight:        | 29g            |
|----------------|----------------|
| Connector:     | SMA            |
| Body material: | PU/PC          |
| Mounting       |                |
| method:        | Direct connect |

## **Ordering Details**

| Part number           | Description                                                |
|-----------------------|------------------------------------------------------------|
| DELTA40/x/SMAM/S/S/32 | Delta 40 small direct connect 4G swivel / knuckle antenna. |

fax



# Delta 40

## **Test Reports**

### **E Plane**



#### **H Plane**



### **Return Loss**



### **VSWR**

sales

email

web

fax