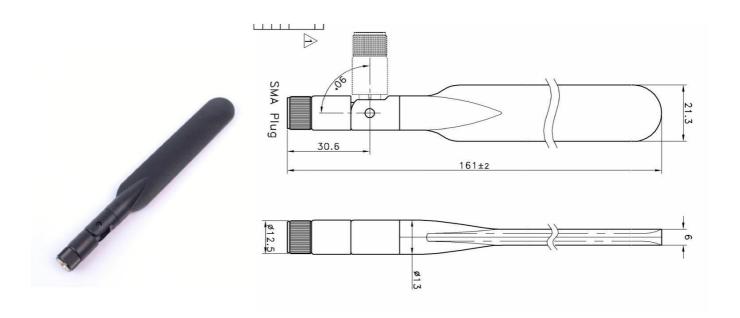

## **Key Specifications - Mechanical**

| Weight:        | 29g            |
|----------------|----------------|
| Connector:     | SMA            |
| Body material: | PU/PC          |
| Mounting       |                |
| method:        | Direct connect |

## **Ordering Details**

| Part number           | Description                                                |
|-----------------------|------------------------------------------------------------|
| DELTA40/x/SMAM/S/S/32 | Delta 40 small direct connect 4G swivel / knuckle antenna. |