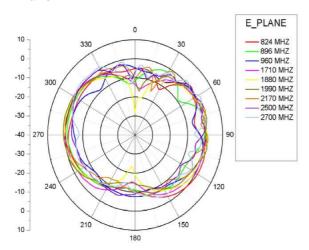

| Radiation:             | Omni                                                                  |
| Polarization:          | Vertical                                                              |

## **Key Specifications - Mechanical**

| Weight:        | 29g            |
|----------------|----------------|
| Connector:     | SMA            |
| Body material: | PU/PC          |
| Mounting       |                |
| method:        | Direct connect |

## **Ordering Details**

| Part number           | Description                                                |
|-----------------------|------------------------------------------------------------|
| DELTA40/x/SMAM/S/S/32 | Delta 40 small direct connect 4G swivel / knuckle antenna. |

fax



# Delta 40

## **Test Reports**

### **E Plane**



#### **H Plane**



### **Return Loss**



### **VSWR**

sales

email

web

fax