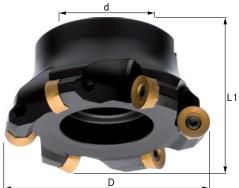

## **Copy and face milling cutter heads** For milling cutter indexable inserts RCKT1606.., RCKT2006..

## Execution:

- Sturdy support design, tested over many years
- With internal cooling
- Clamping screw tightening torque (indexable insert) M5 = 8 Nm

| Art. no.                   | 16037 002 |  |
|----------------------------|-----------|--|
| Brand                      | ORION     |  |
| Manufacturer Part Number   | 16037002  |  |
| Max. cutting edge diameter | 80 mm     |  |
| Length                     | 50 mm     |  |
| Bore diameter              | 27 mm     |  |
| max. ap                    | 5 mm      |  |
| Number of cutting edges    | 5 PCS     |  |
| Gross Weight               | 1.245 kg  |  |
| Product Group              | 148       |  |