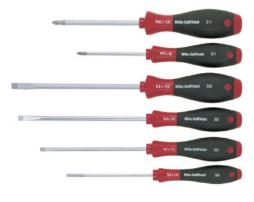

# Screwdriver set with circular blade, 6 pieces Slotted/PH content

#### Execution:

- Chrome-vanadium/molybdenum steel blade
- Continuously hardened
- Matt chromium-plated
- SoftFinish<sup>®</sup> handle with roll-off protection

### Advantage:

- Multi-component handle for greater comfort
- Wiha-Chromtop<sup>®</sup> for accurate working processes

| Art. no.                           | 52736 210                                                 |
|------------------------------------|-----------------------------------------------------------|
| Brand                              | WIHA                                                      |
| Manufacturer Part Number           | 07152                                                     |
| Tip type                           | Slot, PH                                                  |
| Number of pieces in assortment/set | 6                                                         |
| Tip size                           | PH1, PH2, Slot 3.5 mm, Slot 4.5 mm, Slot 5.5 mm, Slot 6.5 |
|                                    | mm                                                        |
| DIN                                | 5264                                                      |
| Gross Weight                       | 0.600 kg                                                  |
| Product Group                      | 533                                                       |