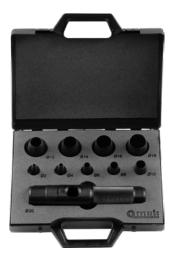

**punch sets** with straight diameters

## **Execution:**

- hand-held impact holder with socket and threaded mount
- outer and inner hole insert can be combined
- $\ ^{\blacksquare}$  for cutting soft materials such as rubber, leather, felt, foam, PTFE etc.
- or sheet metal and fibre glass up to 0.3 mm thickness

## Delivery:

In plastic box with foam insert

| Art. no.                 | 53816 010                                        |
|--------------------------|--------------------------------------------------|
| Brand                    | PEDDINGHAUS                                      |
| Manufacturer Part Number | 8004209001                                       |
| Composition of set       | supplied diameters: 3/4/6/8/10/12/14/16/18/20 mm |
| Gross Weight             | 0.520 kg                                         |
| Product Group            | 520                                              |