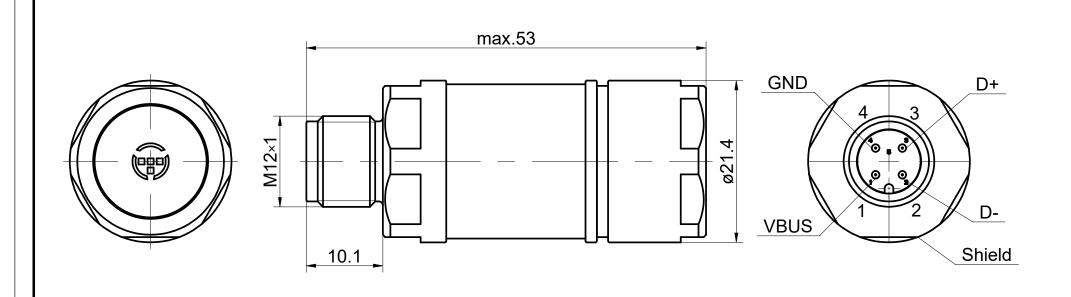

| Projection                                                                                                      | General tolerances         |                      | Ma         | aterial 1     | Technical Reference | Created       | by Date    | Approve        | d by    |         |
|-----------------------------------------------------------------------------------------------------------------|----------------------------|----------------------|------------|---------------|---------------------|---------------|------------|----------------|---------|---------|
|                                                                                                                 | ISO 2768-1 mK              | All Dimensions in mm |            |               |                     | JS            | 2018-03-22 | VK             | 2018    | 3-03-22 |
| ₩ TERZ                                                                                                          |                            |                      | Material 2 | Document type | Document status     |               | Checked    | Format         | Scale   |         |
|                                                                                                                 |                            |                      |            |               | drawing             | final release |            | SW             | A4      | 2:1     |
|                                                                                                                 |                            |                      |            | Weight (g)    | 1/A1 IDED \         | (0.4.4.4.0.0  |            | Drawing number |         |         |
| \ \ \                                                                                                           | Ind                        | Industrial Electro   |            | 57            | KALIBER-XS1-1100    |               | 91110X     |                |         |         |
| CONFIDENTIAL: This document contains information which is subject to obligation of confidentiality and is to be |                            |                      |            |               |                     |               |            |                | Edition | Sheet   |
|                                                                                                                 | n request, its content may |                      |            |               |                     | В             | 1/1        |                |         |         |