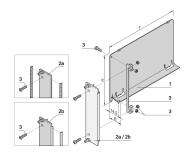

## **KEY FEATURES**

Air baffle eliminates air leaks from empty slots

Cover is pushed into the guide rail

## ADDITIONAL PRODUCT DETAILS

The air baffle with flat front panel covers an empty slot and eliminates an air leak. The flat front panel accepts a stainless steel EMC gasket.

Air baffle for 280-mm deep and for 80-mm rear I/O boards available on request.