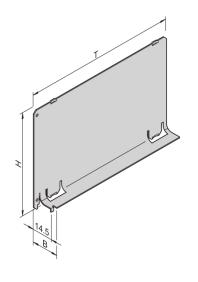

# PRODUCT ATTRIBUTES

Product Type: Air Baffle

Product Family: EuropacPRO; RatiopacPRO; RatiopacPRO AIR; CompacPRO; PropacPRO; Inpac

Type: With Front Panel

Works With: Subracks; Cases

Rack Height: 6 U

Rack Width: 4 HP

Depth: 220 mm

EMC Shielding: No (Retrofittable)

Material: Aluminum