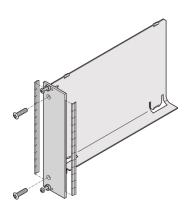

## **KEY FEATURES**

Air baffle eliminates air leaks from empty slots

Cover is pushed into the guide rail

## ADDITIONAL PRODUCT DETAILS

The air baffle with flat front panel covers an empty slot and eliminates an air leak. The flat front panel accepts a stainless steel EMC gasket.

Air baffle for 280-mm deep and for 80-mm rear I/O boards available on request.