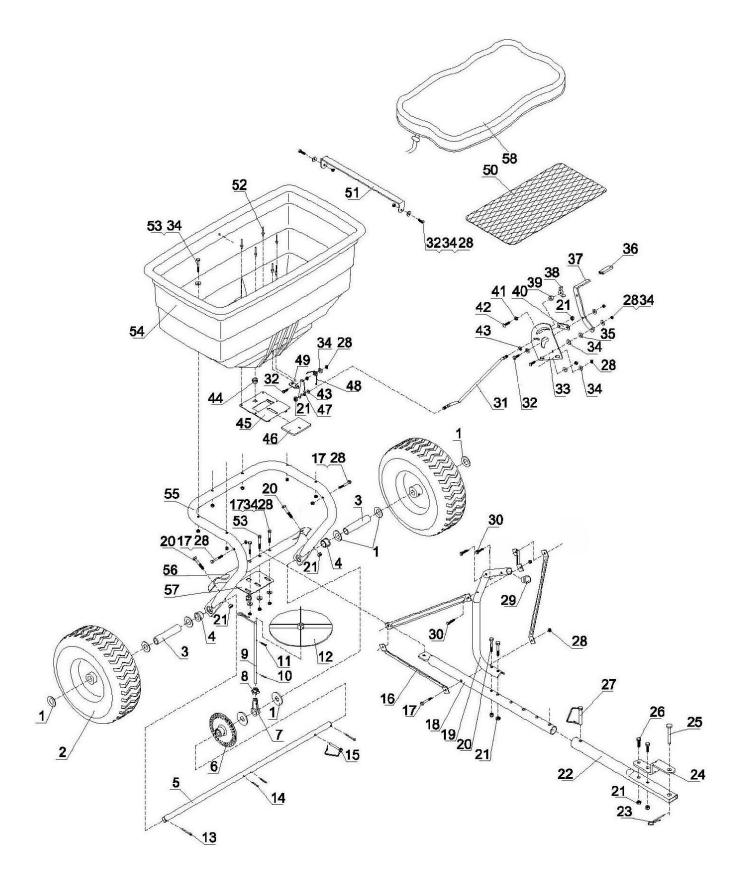

## Broadcast Spreader 80kg Tow Behind Model No: SPB80T

| Item | Part No.  | Description                                |
|------|-----------|--------------------------------------------|
| 1    | FWM20.S   | FLAT WASHER M20 SINGLE                     |
| 2    | SPB57W.15 | WHEEL,PNEUMATIC (350x19x135) 6NMS 2PR      |
| 3    | SPB57W.56 | WHEEL BUSHING                              |
| 4    | SPB80T.04 | BUSHING                                    |
| 5    | SPB80T.05 | WHEEL AXLE                                 |
| 6    | SPB80T.06 | DRIVE GEAR                                 |
| 7    | SPB80T.07 | SHAFT SUPPORT CAP                          |
| 8    | SPB57W.24 | PINION GEAR                                |
| 9    | SPB80T.09 | SHAFT                                      |
| 10   | SPB57W.27 | SPRING PIN (3x16)                          |
| 11   | MSP420.S  | MACHINE SCREW PAN HEAD PHILLIPS<br>M4x20mm |
| 12   | SPB80T.12 | IMPELLER                                   |
| 13   | SPB80T.13 | COTTER PIN 4x40                            |
| 14   | SPB80T.14 | SPRING PIN M4X35                           |
| 15   | SPB57W.53 | DRIVE PIN                                  |
| 16   | SPB80T.16 | HITCH BRACE                                |
| 17   | SPB80T.17 | BOLT M6X45                                 |
| 18   | SPB80T.18 | HITCH TONGUE                               |
| 19   | SPB80T.19 | FLOW CONTROL ROD                           |
| 20   | SS845.S   | HEX HEAD SET SCREW M8x45mm SINGLE          |
| 21   | NLN8.S    | NYLOC NUT M8 ZINC DIN 985 (SINGLE)         |
| 22   | SPB80T.22 | HITCH EXTENSION                            |
| 23   | SPB80T.23 | R-PIN 3x75                                 |
| 24   | SPB80T.24 | CONNECTION PLATE                           |
| 25   | SPB80T.25 | PIN                                        |
| 26   | SS830.S   | HEX HEAD SET SCREW M8x30mm SINGLE          |
| 27   | SPB80T.27 | DRIVE PIN                                  |
| 28   | NLN6.S    | NYLOC NUT M6 ZINC DIN 985 (SINGLE)         |
| 29   | SPB80T.29 | PLASTIC CAP                                |

| Item | Part No.  | Description                       |
|------|-----------|-----------------------------------|
| 30   | SS635.S   | HEX HEAD SET SCREW M6x35mm SINGLE |
| 31   | SPB80T.31 | ADJUSTABLE CONNECTION ROD         |
| 32   | SS620.S   | HEX HEAD SET SCREW M6x20mm SINGLE |
| 33   | SPB57W.40 | BRACKET                           |
| 34   | SPB57W.02 | WASHER 1/4"X 3/4"                 |
| 35   | SPB57W.50 | PLASTIC WASHER                    |
| 36   | SPB57W.48 | HANDLE COVER                      |
| 37   | SPB57W.47 | ADJUSTING HANDLE                  |
| 38   | SPB57W.46 | WING NUT                          |
| 39   | SPB57W.45 | SPACER                            |
| 40   | SPB57W.44 | CONNECTING PLATE                  |
| 41   | SPB57W.43 | M8 EXT TOOTH WASHER ZINC          |
| 42   | SS625.S   | HEX HEAD SET SCREW M6x25mm SINGLE |
| 43   | FWM8.S    | FLAT WASHER M8 SINGLE             |
| 44   | SPB80T.44 | SHAFT BUSHING                     |
| 45   | SPB80T.45 | FIXING ADJUSTABLE PLATE           |
| 46   | SPB80T.46 | ACTIVE ADJUSTABLE PLATE           |
| 47   | SPB57W.13 | FIXED PLATE FOR CONNECTING ROD    |
| 48   | SPB57W.10 | SPRING                            |
| 49   | SPB57W.08 | BASE FOR SPRING                   |
| 50   | SPB80T.50 | HOPPER SCREEN                     |
| 51   | SPB80T.51 | SUPPORT ROD                       |
| 52   | SPB80T.52 | RIVET 5x12                        |
| 53   | SPB80T.53 | HEX BOLT M6x50                    |
| 54   | SPB80T.54 | HOPPER                            |
| 55   | SPB80T.55 | MOUNTING TUBE                     |
| 56   | SPB80T.56 | CROSS TUBE                        |
| 57   | SPB57W.51 | SHAFT SUPPORT PLATE               |
| 58   | SPB80T.58 | RAIN COVER                        |