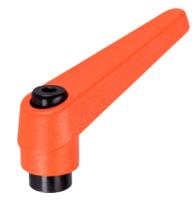

#### **Product Description**

Adjustable clamping levers find versatile applications when the area of use is confined or a specific lever position is required.

#### Lever

• Zinc die-cast, plastic coated, orange similar to RAL 2004, matt structure