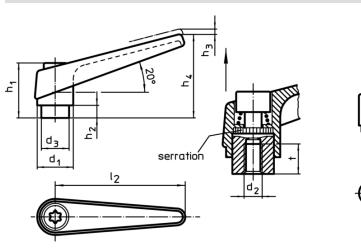

## Drawing

### **Order information**

| Dimensions     |                |                |                |                |                |                |                |        | Ĩ   | Art. No.   |
|----------------|----------------|----------------|----------------|----------------|----------------|----------------|----------------|--------|-----|------------|
| d <sub>1</sub> | d <sub>2</sub> | d <sub>3</sub> | h <sub>1</sub> | h <sub>2</sub> | h <sub>3</sub> | h <sub>4</sub> | l <sub>2</sub> | t<br>> | _   |            |
|                | [mm]           |                |                |                |                |                |                |        | [g] |            |
| orange         |                |                |                |                |                |                |                |        |     |            |
|                | M6             | 10             | 24.5           |                | 3              | 35             | 45             | 8      | 33  | 24400.0121 |