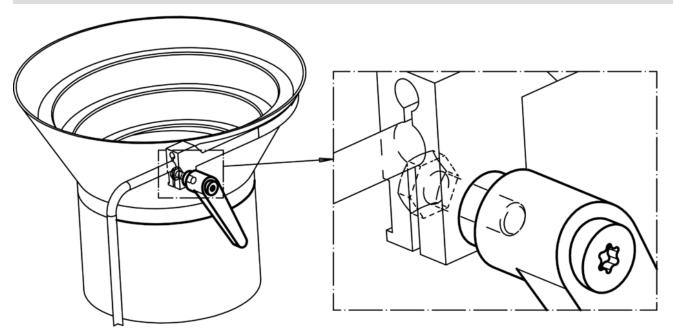

------------|----------------|----------------|----------------|--------|-----|------------|
| d <sub>1</sub> | d <sub>2</sub> | d <sub>3</sub> | h <sub>1</sub> | h <sub>2</sub> | h <sub>3</sub> | h <sub>4</sub> | l <sub>2</sub> | t<br>> | _   |            |
|                | [mm]           |                |                |                |                |                |                |        | [g] |            |
| orange         |                |                |                |                |                |                |                |        |     |            |
|                | M6             | 10             | 24.5           |                | 3              | 35             | 45             | 8      | 33  | 24400.0121 |

size M3 + M4

## **Application example**



## Compliance

#### **RoHS compliant**

Contains lead - compliant according to exceptions 6a / 6b / 6c

#### Contains SVHC substances >0,1% w/w Contains lead - SVHC list [REACH] as of 10.06.2022

## **Contains Proposition 65 substances**

## 

Lead can cause cancer and reproductive harm from exposure https://www.P65Warnings.ca.gov/

## Free from Conflict Minerals

This product does not contain any substances designated as "conflict minerals" such as tantalum, tin, gold or tungsten from the Democratic Republic of Congo or adjacent countries.