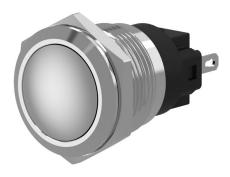

#### 82-5571.1000 - Pushbutton 19 mm Aluminium

Attention: The preview is based on a sample product. This can differ from your current configuration.

Mounting

Mounting cut-out Ø 19 mm Design flush

**Front** 

Front dimension Ø 22 mm
Front shape round
Front ring shape flush
Front bezel material Aluminium

**Other Attributes** 

Weight 0,019 kg

Operating-/Indication part

Lens optics opaque
Lens material Aluminium
Lens colour natural anodized
Lens profile convex (domed)
Lens illumination non-illuminative

**IP-Rating** 

Front protection IP65, IP67

**Connection Method** 

Terminal Solder 2.8 x 0.5 mm

**Actuator** 

Switching action Momentary

Switching element

Switching current 3 A
Contact material Silver
Contacts 1 C

Switching system Snap-action switching element

Switching voltage 240 V AC/DC

**Function** 

Pushbutton

e a o