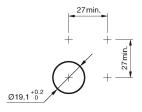

t** 

Front dimension Ø 22 mm
Front shape round
Front ring shape flush
Front bezel material Aluminium

**Other Attributes** 

Weight 0,019 kg

Operating-/Indication part

Lens optics opaque
Lens material Aluminium
Lens colour natural anodized
Lens profile convex (domed)
Lens illumination non-illuminative

**IP-Rating** 

Front protection IP65, IP67

**Connection Method** 

Terminal Solder 2.8 x 0.5 mm

**Actuator** 

Switching action Momentary

Switching element

Switching current 3 A
Contact material Silver
Contacts 1 C

Switching system Snap-action switching element

Switching voltage 240 V AC/DC

**Function** 

Pushbutton

e a o

# EAO – Your Expert Partner for **Human Machine Interfaces**

## 82-5571.1000 - Pushbutton 19 mm Aluminium

#### **Dimensions**



#### **Mounting cut-outs**



#### Wiring diagram



#### **Component layout**



#### Legend

Switching action: B = Momentary Contacts: C = Changeover