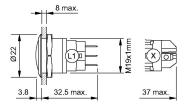

t Ø 19 mm Design flush

**Front** 

Front dimension Ø 22 mm
Front shape round
Front ring shape flush
Front bezel material Aluminium

**Other Attributes** 

Weight 0,019 kg

Operating-/Indication part

Lens optics opaque
Lens material Aluminium
Lens colour natural anodized
Lens profile convex (domed)
Lens illumination non-illuminative

**IP-Rating** 

Front protection IP65, IP67

**Connection Method** 

Terminal Solder 2.8 x 0.5 mm

**Actuator** 

Switching action Momentary

Switching element

Switching current 3 A
Contact material Silver
Contacts 1 C

Switching system Snap-action switching element

Switching voltage 240 V AC/DC

**Function** 

Pushbutton

e a o

# EAO – Your Expert Partner for **Human Machine Interfaces**

## 82-5571.1000 - Pushbutton 19 mm Aluminium

#### **Dimensions**



#### **Mounting cut-outs**



#### Wiring diagram



#### **Component layout**



#### Legend

Switching action: B = Momentary Contacts: C = Changeover