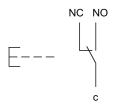

#### Wiring diagram

#### **Component layout**

#### Legend

Switching action: B = Momentary Contacts: C = Changeover