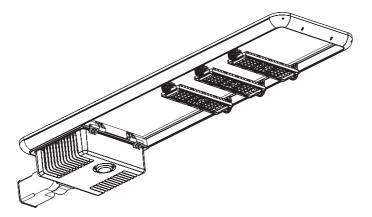

# LED PERFORMANCE SOLAR STREETLIGHT



| System<br>wattage | CCT               | Battery<br>parameter  | Battery<br>output<br>current | Motion<br>sensor | IP | Dimension<br>(mm) | Projected<br>Area (m2) | Max.<br>installing<br>height |        | Ta (°C) |
|-------------------|-------------------|-----------------------|------------------------------|------------------|----|-------------------|------------------------|------------------------------|--------|---------|
| 10W               | 3000K/4000K/6500K | LiFePO4 12.8V<br>12Ah | 0.78A                        | No               | 66 | 681x358x130       | 0.206                  | 5 meters                     | 9.5Kg  | -20 +50 |
| 20W               | 3000K/4000K/6500K | LiFePO4 12.8V<br>18Ah | 1.56A                        | No               | 66 | 825x358x130       | 0.258