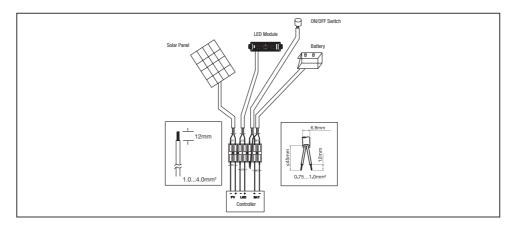

#### BEFORE THE FIRST TIME USE OF THIS PRODUCT

1. Adjust solar panel facing sun trajectory, press the switch button to 'ON' position, to charge the battery (not less than 8 hours) fully.

2. Artificial light will not charge the battery. It must be charged in sunlight.