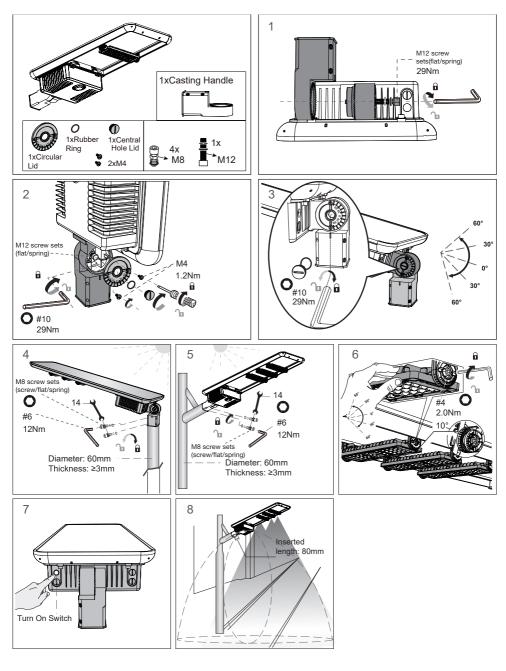

#### BEFORE THE FIRST TIME USE OF THIS PRODUCT

1. Adjust solar panel facing sun trajectory, press the switch button to 'ON' position, to charge the battery (not less than 8 hours) fully.

2. Artificial light will not charge the battery. It must be charged in sunlight.

- To keep solar panel and lens free of dust and deposits by wiping with a dry cloth or warm soapy water if necessary. A dirty solar panel will not allow the batteries to fully charge and this will shorten the life of the batteries and may cause the streetlight to malfunction.