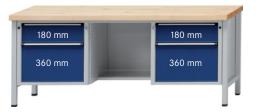

## cabinet workbench series V 2000 with knee space Solid beechwood 2000 mm, 4 drawers with full extension

## Execution:

- Solidly welded steel sheet construction
- Base made of square-section steel tube 45 x 45 x 2 mm, with level compensation
- 2 drawers with 100% full extension on the left and right, 1 x front height 180 mm, 1 x front height 360 mm, recessed shelf in the centre

| Art. no.                                                        | 50201 251                       |
|-----------------------------------------------------------------|---------------------------------|
| Brand                                                           | ANKE                            |
| Manufacturer Part Number                                        | 999.002.0267                    |
| Number of drawers                                               | 4 PCS                           |
|                                                                 | 850 mm                          |
| Working height                                                  |                                 |
| Worktop width                                                   | 2000 mm                         |
| Worktop height                                                  | 50 mm                           |
| Pullout type                                                    | Full extension                  |
| Worktop depth                                                   | 700 mm                          |
| Colour of front                                                 | Optional                        |
| Cabinet colour                                                  | Optional                        |
| Drawer surface                                                  | 0.27 m <sup>2</sup>             |
| With single pull-out safety brake                               | Yes                             |
| Levelling                                                       | Yes                             |
| Lock type                                                       | DOM <sup>®</sup> locking system |
| Drawer front height                                             | 2 x 180 mm, 2 x 360 mm          |
| Surface                                                         | Powder-coated                   |
| Drawer width (inner dimension)                                  | 500 mm                          |
| Drawer width (inner dimension) x drawer depth (inner dimension) | 500 x 540 mm                    |
| Load-carrying capacity                                          | 1500 kg                         |
| Drawer depth (inner dimension)                                  | 540 mm                          |
| Load-carrying capacity per drawer                               | 100 kg                          |
| Material of worktop                                             | Solid beech                     |
| Central locking                                                 | Yes                             |
| Gross Weight                                                    | 159.000 kg                      |
| Product Group                                                   | 502                             |