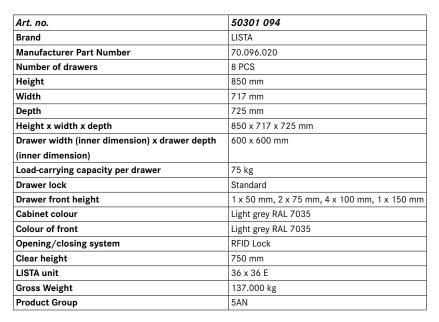

## **Drawer cabinets**

Stationary



## Application:

For day-to-day heavy-duty use in workshops

#### **Execution:**

- All drawers with full extension
- Individual drawer lock as standard feature to prevent the cabinet from tipping over
- Perforated, slotted drawers provide a secure hold
- Very robust construction for a wide variety of applications and very demanding requirements

### Advantage:

- Optimum wall height to keep items from falling out and getting lost
- Folding handle strips for simple, clean and protected labelling
- High quality made in Germany and Swiss-made
- Runs perfectly smoothly and easily due to the lack of crossbars on the differential extension slide
- Full extension clear overview and optimal access





# EAN

7612269064520