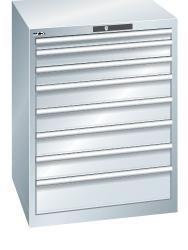

## **Drawer cabinets**

Stationary

#### **Execution:**

- All drawers with full extension
- Individual drawer lock as standard feature to prevent the cabinet from tipping over
- Perforated, slotted drawers provide a secure hold
- Very robust construction for a wide variety of applications and very demanding requirements