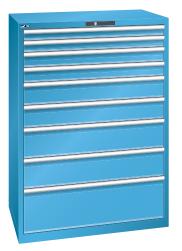

## **Drawer cabinets**

Stationary

#### **Execution:**

- All drawers with full extension
- Individual drawer lock as standard feature to prevent the cabinet from tipping over
- Perforated, slotted drawers provide a secure hold
- Very robust construction for a wide variety of applications and very demanding requirements