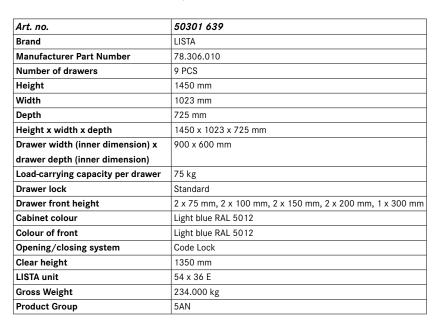

## **Drawer cabinets**

Stationary



## Application:

For day-to-day heavy-duty use in workshops

#### **Execution:**

- All drawers with full extension
- Individual drawer lock as standard feature to prevent the cabinet from tipping over
- Perforated, slotted drawers provide a secure hold
- Very robust construction for a wide variety of applications and very demanding requirements

## Advantage:

- Optimum wall height to keep items from falling out and getting lost
- Folding handle strips for simple, clean and protected labelling
- High quality made in Germany and Swiss-made
- Runs perfectly smoothly and easily due to the lack of crossbars on the differential extension slide
- Full extension clear overview and optimal access



# EAN

7612269035544