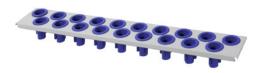

## Support profiles with plastic inserts For HK drawer cabinets, system B (1022 mm)

## Execution:

- Made of sheet steel
- Equipped with plastic inserts for holding tools
- Maximum 3 support profiles per drawer can be inserted in system 550 B
- Maximum 4 support profiles per drawer can be inserted in system 700 B
- Maximum 5 support profiles per drawer can be inserted in system 800 B

## Advantage:

Support profiles with various tool holders can be individually inserted as required in each drawer (see application example)

| Art. no.                 | 50654 135 |
|--------------------------|-----------|
| Brand                    | НК        |
| Manufacturer Part Number | 50654135  |
| Depth                    | 133 mm    |
| Width                    | 914 mm    |
| Gross Weight             | 2.500 kg  |
| Product Group            | 507       |