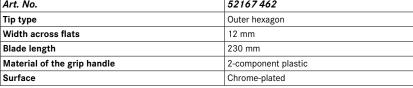

| Art. No.                    | 52167 462           |
|-----------------------------|---------------------|
| Tip type                    | Outer hexagon       |
| Width across flats          | 12 mm               |
| Blade length                | 230 mm              |
| Material of the grip handle | 2-component plastic |
| Surface                     | Chrome-plated       |