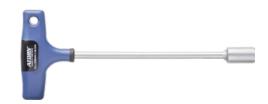

## Hex socket wrench with T-handle

with 2-component handle

## Version

- $\blacksquare$  Comfortable non-slip soft coating provides for optimal power transmission
- Hard core for lasting blade/handle connection even under the highest loads
- Blade made of special CrV and CrMV alloy
- Optimal performance data up to 100% above DIN values
- Matt chrome-plated blade
- With hole for hanging