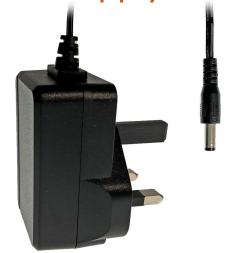

9V DC 1.67A 15W UK Power Supply

TIGER PART: TP1007-C

## Features:

- Supplied with fixed UK pins
- Universal 100-240vac input voltage
- Level VI efficiency
- Approved to latest EN62368-1 safety standard
- CE and UKCA approved

| Part number:           | TP1007-C                    |
|------------------------|-----------------------------|
| Input voltage:         | 100-240vac (90-264vac max.) |
| Input frequency:       | 47 - 63Hz                   |
| Output voltage:        | 9vdc                        |
| Current:               | 1670mA (1.67amp)            |
| Power:                 | 15 Watts                    |
| Protection:            | Short Circuit, Over voltage |
| Dimensions:            | 59 x 48 x 29mm              |
| Cord length:           | 1.5 metres                  |
| DC connector:          | 2.1 x 5.5 x 12mm (Female)   |
| Polarity:              | +ve (positive) centre       |
| Leakage current:       | <0.25mA                     |
| Operating temperature: | 0°C to + 40°C               |