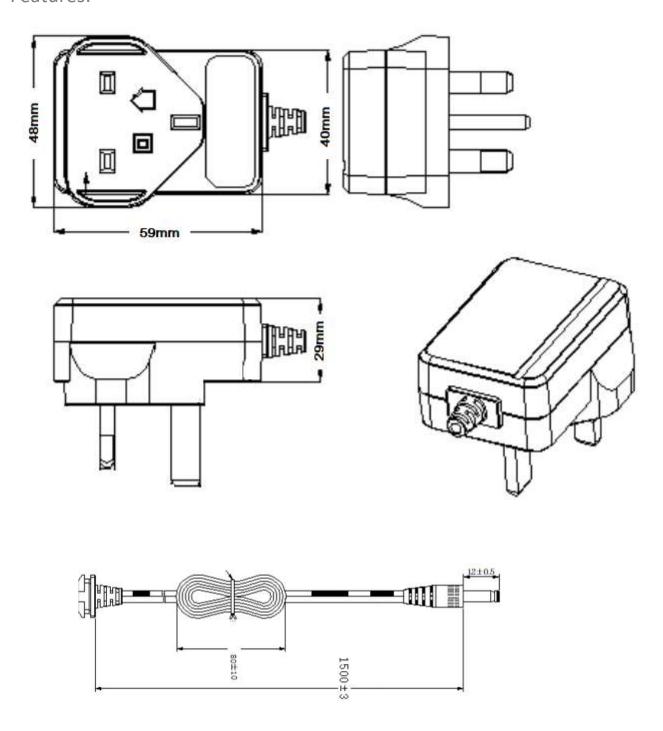

## Features:

- Supplied with fixed UK pins
- Universal 100-240vac input voltage
- Level VI efficiency
- Approved to latest EN62368-1 safety standard
- CE and UKCA approved

| Part number:           | TP1007-C                    |
|------------------------|-----------------------------|
| Input voltage:         | 100-240vac (90-264vac max.) |
| Input frequency:       | 47 - 63Hz                   |
| Output voltage:        | 9vdc                        |
| Current:               | 1670mA (1.67amp)            |
| Power:                 | 15 Watts                    |
| Protection:            | Short Circuit, Over voltage |
| Dimensions:            | 59 x 48 x 29mm              |
| Cord length:           | 1.5 metres                  |
| DC connector:          | 2.1 x 5.5 x 12mm (Female)   |
| Polarity:              | +ve (positive) centre       |
| Leakage current:       | <0.25mA                     |
| Operating temperature: | 0°C to + 40°C               |