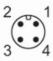

| M6                                     |           |  |
| Materials                 |         | stainless steel (1.4404 / 316L)        |           |  |
| Process connection        |         | threaded connection M6 external thread |           |  |
| Remarks                   |         |                                        |           |  |
| Pack quantity             |         | 1 pcs.                                 |           |  |
| Electrical connection     |         |                                        |           |  |
| Cable: 2 m, silicone      |         |                                        |           |  |
| Connector: 1 x M12        |         |                                        |           |  |

## **TS2659**

## Temperature cable sensor with screw-in sensor







#### Connection