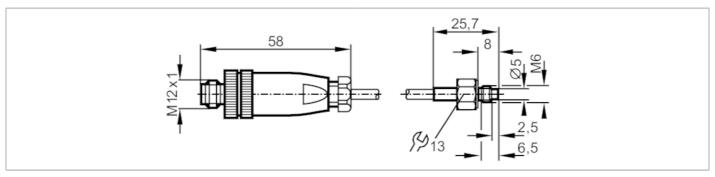

## Temperature cable sensor with screw-in sensor

| Product characteristics   |         |                                        |           |  |
|---------------------------|---------|----------------------------------------|-----------|--|
| Measuring range           |         | -30180 °C                              | -22356 °F |  |
| Process connection        |         | threaded connection M6 external thread |           |  |
| Application               |         |                                        |           |  |
| Measuring element         |         | 1 x Pt 100; (to DIN EN 60751, class A) |           |  |
| Installation              |         | surface mount RTD for solid bodies     |           |  |
| Electrical data           |         |                                        |           |  |
| Protection class          |         | III                                    |           |  |
| Measuring/setting range   |         |                                        |           |  |
| Measuring range           |         | -30180 °C                              | -22356 °F |  |
| Accuracy / deviations     |         |                                        |           |  |
| Accuracy                  | [K]     | ± (0,15 K + 0,002 x  t )               |           |  |
| Response times            |         |                                        |           |  |
| Dynamic response T05 / T0 | )9 [s]  | 3 / 8; (to DIN EN 60751)               |           |  |
| Operating conditions      |         |                                        |           |  |
| Protection                |         | IP 67                                  |           |  |
| Tests / approvals         |         |                                        |           |  |
| MTTF                      | [years] | 1037                                   | 77.8      |  |
| Mechanical data           |         |                                        |           |  |
| Weight                    | [g]     | 110.7                                  |           |  |
| Housing                   |         | screw-in sensor                        |           |  |
| Dimensions                | [mm]    | M6                                     |           |  |
| Thread designation        |         | M6                                     |           |  |
| Materials                 |         | stainless steel (1.4404 / 316L)        |           |  |
| Process connection        |         | threaded connection M6 external thread |           |  |
| Remarks                   |         |                                        |           |  |
| Pack quantity             |         | 1 pcs.                                 |           |  |
| Electrical connection     |         |                                        |           |  |
| Cable: 2 m, silicone      |         |                                        |           |  |
| Connector: 1 x M12        |         |                                        |           |  |