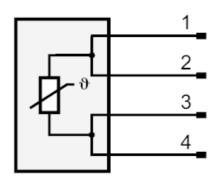

|           |  |
| Materials                 |         | stainless steel (1.4404 / 316L)        |           |  |
| Process connection        |         | threaded connection M6 external thread |           |  |
| Remarks                   |         |                                        |           |  |
| Pack quantity             |         | 1 pcs.                                 |           |  |
| Electrical connection     |         |                                        |           |  |
| Cable: 2 m, silicone      |         |                                        |           |  |
| Connector: 1 x M12        |         |                                        |           |  |

## **TS2659**

## Temperature cable sensor with screw-in sensor







#### Connection