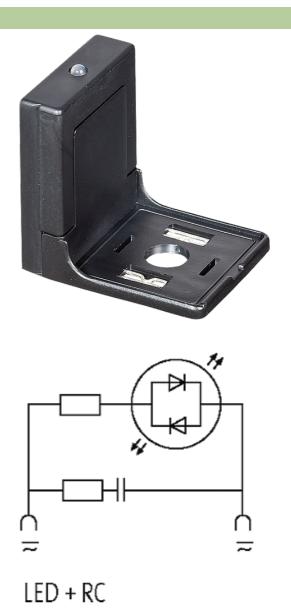

## **VALVE PLUG SUPPRESSOR FORM A - 18MM**

RC and LED, 48VAC/DC/30VA/W

48 V AC/DC RC + LED

Remove plug gasket when fitting adapter. Other LED colors on request.

## Illustration

stay connected

## Product may differ from Image

| Technical Data         |                                                                       |
|------------------------|-----------------------------------------------------------------------|
| LED display            | (yellow opac)                                                         |
| Contact material       | Silvered bronze                                                       |
| Material               | Polyamide black, flame retardant, temperature resistance up to 130 °C |
| Switch off peak        | max. 90 V                                                             |
| Switch off delay time  | max. 20 ms                                                            |
| Max. power (W)         | max. 30 W(VA)                                                         |
| General data           |                                                                       |
| Temperature range      | -20+60 °C                                                             |
| Dimensions H × W × D   | 37×53×33 mm                                                           |
| Commercial data        |                                                                       |
| country of origin      | CZ                                                                    |
| customs tariff number  | 85363010                                                              |
| minimum order quantity | 1                                                                     |