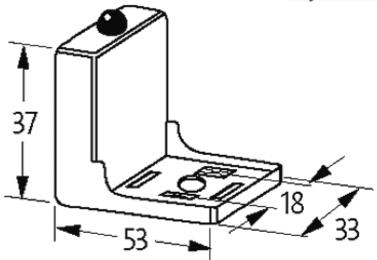

## Product may differ from Image

| Technical Data         |                                                                       |
|------------------------|-----------------------------------------------------------------------|
| LED display            | (yellow opac)                                                         |
| Contact material       | Silvered bronze                                                       |
| Material               | Polyamide black, flame retardant, temperature resistance up to 130 °C |
| Switch off peak        | max. 90 V                                                             |
| Switch off delay time  | max. 20 ms                                                            |
| Max. power (W)         | max. 30 W(VA)                                                         |
| General data           |                                                                       |
| Temperature range      | -20+60 °C                                                             |
| Dimensions H × W × D   | 37×53×33 mm                                                           |
| Commercial data        |                                                                       |
| country of origin      | CZ                                                                    |
| customs tariff number  | 85363010                                                              |
| minimum order quantity | 1                                                                     |