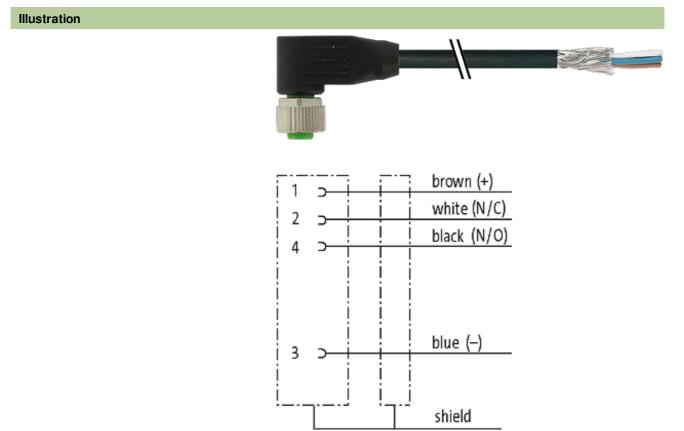

## M12 FEMALE 90° SHIELDED

PUR 4X0.34 shielded black UL/CSA, drag ch 3m

M12 Female 90° 4-pole, shielded

Plastic housings with good resistance against chemicals and oils. The resistance to aggressive media should be individually tested for your application. Further details on request. Further cable lengths on request.

## Female

Product may differ from Image

The information in this brochure has been compiled with the utmost care. Liability for the correctness completeness and topicality of the information is restricted to gross negligence. Version: 05/15