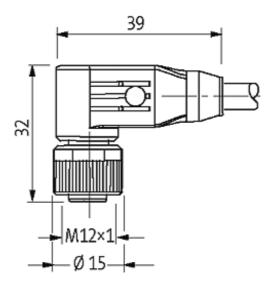

## M12 FEMALE 90° SHIELDED

PUR 4X0.34 shielded black UL/CSA, drag ch 3m

M12 Female 90° 4-pole, shielded

Plastic housings with good resistance against chemicals and oils. The resistance to aggressive media should be individually tested for your application. Further details on request. Further cable lengths on request.

## Female

Product may differ from Image

The information in this brochure has been compiled with the utmost care. Liability for the correctness completeness and topicality of the information is restricted to gross negligence. Version: 05/15