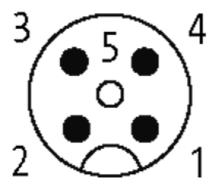

## M12 FEMALE 90° SHIELDED

PUR 4X0.34 shielded black UL/CSA, drag ch 3m

M12 Female 90° 4-pole, shielded

Plastic housings with good resistance against chemicals and oils. The resistance to aggressive media should be individually tested for your application. Further details on request. Further cable lengths on request.

## Female

Product may differ from Image

The information in this brochure has been compiled with the utmost care. Liability for the correctness completeness and topicality of the information is restricted to gross negligence. Version: 05/15