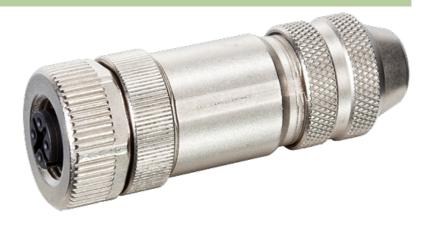

#### Illustration

stay connected

#### Product may differ from Image

| Technical Data                 |                                        |
|--------------------------------|----------------------------------------|
| Operating voltage              | max. 125 V AC/DC                       |
| Operating current per contact  | max. 4 A                               |
| Connection cross section       | max. 0.75 mm <sup>2</sup>              |
| Sealing range (cable diameter) | 68 mm                                  |
| Protection                     | IP67 inserted and tightened (EN 60529) |
| Housing                        | CuZn, nickel plated                    |
| General data                   |                                        |
| Temperature range              | -25+85 °C                              |
| Commercial data                |                                        |
| country of origin              | DE                                     |
| customs tariff number          | 85369010                               |
| minimum order quantity         | 1                                      |