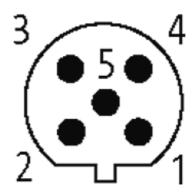

### M12 FEMALE 0° B CODED SHIELDED WIREABLE SCREW TERM.

5 POLE max. 0.75mm<sup>2</sup> 6-8mm PROFIBUS

M12 Female straight Field wireable (screw terminals) B-coded, 5-pole, shielded