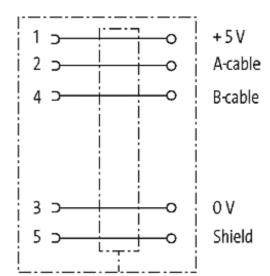

### M12 FEMALE 0° B CODED SHIELDED WIREABLE SCREW TERM.

5 POLE max. 0.75mm<sup>2</sup> 6-8mm PROFIBUS

M12 Female straight Field wireable (screw terminals) B-coded, 5-pole, shielded