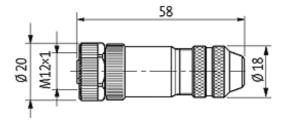

### M12 FEMALE 0° B CODED SHIELDED WIREABLE SCREW TERM.

5 POLE max. 0.75mm<sup>2</sup> 6-8mm PROFIBUS

M12 Female straight Field wireable (screw terminals) B-coded, 5-pole, shielded

#### Product may differ from Image

| Technical Data                 |                                        |
|--------------------------------|----------------------------------------|
| Operating voltage              | max. 125 V AC/DC                       |
| Operating current per contact  | max. 4 A                               |
| Connection cross section       | max. 0.75 mm <sup>2</sup>              |
| Sealing range (cable diameter) | 68 mm                                  |
| Protection                     | IP67 inserted and tightened (EN 60529) |
| Housing                        | CuZn, nickel plated                    |
| General data                   |                                        |
| Temperature range              | -25+85 °C                              |
| Commercial data                |                                        |
| country of origin              | DE                                     |
| customs tariff number          | 85369010                               |
| minimum order quantity         | 1                                      |