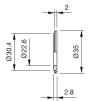

## 704.960.8 - Reducing ring

#### **Dimensions**

#### **Additional information**

For mounting of Ø 22.5 mm device into Ø 30.5 mm mounting cut-out

You need to install two reduction rings

The colour of anodized aluminium parts can vary due to technical production reasons