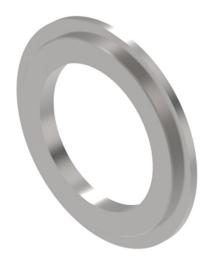

## 704.960.8 - Reducing ring

### 704.960.8 - Reducing ring

Attention: The preview is based on a sample product. This can differ from your current configuration.

### Mounting

Mounting cut-out Ø 22,3 / Ø 30,5 mm