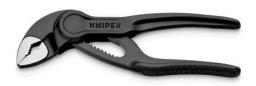

### **KNIPEX Cobra® XS**

Water Pump Pliers

**DIN ISO 8976** 

- Optimum accessibility, even in confined spaces: particularly compact design, very slim head
- One-handed fine adjustment by pushing for the simplest adjustment to different workpiece sizes
- Long-lasting secure grip ensured by high wear resistance
- Gripping capacity Ø 28 mm, width across flats up to 24 mm at only 100 mm length
- Box joint: high quality and durability provided by dual guide
- Gripping surfaces with specially hardened teeth, hardness approx. 60 HRC
- Self-locking on pipes and nuts: no slipping on the workpiece and low handforce required
- Pinch guard prevents operators' fingers being pinched
- Fine adjustment with 11 adjustment positions