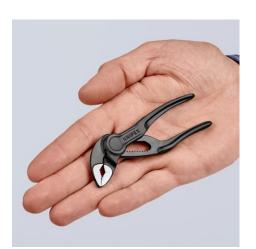

### **KNIPEX Cobra® XS**

Water Pump Pliers

**DIN ISO 8976** 

- Optimum accessibility, even in confined spaces: particularly compact design, very slim head
- One-handed fine adjustment by pushing for the simplest adjustment to different workpiece sizes
- Long-lasting secure grip ensured by high wear resistance
- Gripping capacity Ø 28 mm, width across flats up to 24 mm at only 100 mm length
- Box joint: high quality and durability provided by dual guide
- Gripping surfaces with specially hardened teeth, hardness approx. 60 HRC
- Self-locking on pipes and nuts: no slipping on the workpiece and low handforce required
- Pinch guard prevents operators' fingers being pinched
- Fine adjustment with 11 adjustment positions

| General         |                         |
|-----------------|-------------------------|
| Article No.     | 87 00 100               |
| EAN             | 4003773085836           |
| Pliers          | grey atramentized       |
| Head            | polished                |
| Handles         | embossed, rough surface |
| Weight          | 62 g                    |
| Dimensions      | 100 x 30 x 10 mm        |
| Standard        | DIN ISO 8976            |
| REACH compliant | does not contain SVHC   |
| RoHS compliant  | not applicable          |