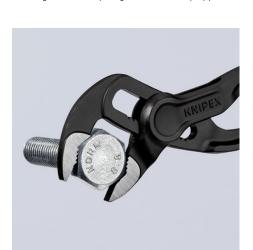

### **KNIPEX Cobra® XS**

Water Pump Pliers

**DIN ISO 8976** 

- Optimum accessibility, even in confined spaces: particularly compact design, very slim head
- One-handed fine adjustment by pushing for the simplest adjustment to different workpiece sizes
- Long-lasting secure grip ensured by high wear resistance
- Gripping capacity Ø 28 mm, width across flats up to 24 mm at only 100 mm length
- Box joint: high quality and durability provided by dual guide
- Gripping surfaces with specially hardened teeth, hardness approx. 60 HRC
- Self-locking on pipes and nuts: no slipping on the workpiece and low handforce required
- Pinch guard prevents operators' fingers being pinched
- Fine adjustment with 11 adjustment positions

| Technical details               |          |
|---------------------------------|----------|
| Adjustment positions            | 11       |
| Kapazität für Rohre (Zoll)      | Ø 1 Inch |
| Capacities for nuts             | 24 mm    |
| Capacities for pipes (diameter) | Ø 28 mm  |