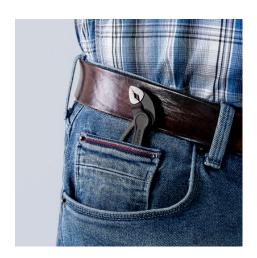

### **KNIPEX Cobra® XS**

Water Pump Pliers

**DIN ISO 8976** 

- Optimum accessibility, even in confined spaces: particularly compact design, very slim head
- One-handed fine adjustment by pushing for the simplest adjustment to different workpiece sizes
- Long-lasting secure grip ensured by high wear resistance
- Gripping capacity Ø 28 mm, width across flats up to 24 mm at only 100 mm length
- Box joint: high quality and durability provided by dual guide
- Gripping surfaces with specially hardened teeth, hardness approx. 60 HRC
- Self-locking on pipes and nuts: no slipping on the workpiece and low handforce required
- Pinch guard prevents operators' fingers being pinched
- Fine adjustment with 11 adjustment positions