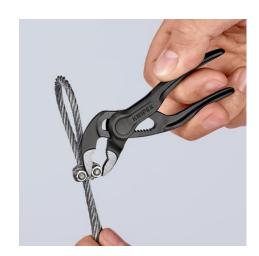

### **KNIPEX Cobra® XS**

Water Pump Pliers

**DIN ISO 8976** 

- Optimum accessibility, even in confined spaces: particularly compact design, very slim head
- One-handed fine adjustment by pushing for the simplest adjustment to different workpiece sizes
- Long-lasting secure grip ensured by high wear resistance
- Gripping capacity Ø 28 mm, width across flats up to 24 mm at only 100 mm length
- Box joint: high quality and durability provided by dual guide
- Gripping surfaces with specially hardened teeth, hardness approx. 60 HRC
- Self-locking on pipes and nuts: no slipping on the workpiece and low handforce required
- Pinch guard prevents operators' fingers being pinched
- Fine adjustment with 11 adjustment positions

# **KNIPEX** Quality – Made in Germany

Self-locking and durable – all part of genuine KNIPEX water pump pliers