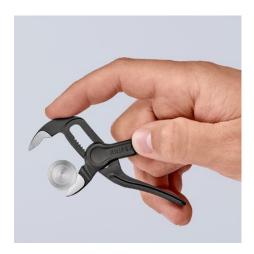

### **KNIPEX Cobra® XS**

Water Pump Pliers

**DIN ISO 8976** 

- Optimum accessibility, even in confined spaces: particularly compact design, very slim head
- One-handed fine adjustment by pushing for the simplest adjustment to different workpiece sizes
- Long-lasting secure grip ensured by high wear resistance
- Gripping capacity Ø 28 mm, width across flats up to 24 mm at only 100 mm length
- Box joint: high quality and durability provided by dual guide
- Gripping surfaces with specially hardened teeth, hardness approx. 60 HRC
- Self-locking on pipes and nuts: no slipping on the workpiece and low handforce required
- Pinch guard prevents operators' fingers being pinched
- Fine adjustment with 11 adjustment positions