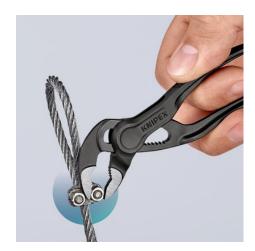

### **KNIPEX Cobra® XS**

Water Pump Pliers

**DIN ISO 8976** 

- Optimum accessibility, even in confined spaces: particularly compact design, very slim head
- One-handed fine adjustment by pushing for the simplest adjustment to different workpiece sizes
- Long-lasting secure grip ensured by high wear resistance
- Gripping capacity Ø 28 mm, width across flats up to 24 mm at only 100 mm length
- Box joint: high quality and durability provided by dual guide
- Gripping surfaces with specially hardened teeth, hardness approx. 60 HRC
- Self-locking on pipes and nuts: no slipping on the workpiece and low handforce required
- Pinch guard prevents operators' fingers being pinched
- Fine adjustment with 11 adjustment positions

| Technical details               |          |
|---------------------------------|----------|
| Adjustment positions            | 11       |
| Kapazität für Rohre (Zoll)      | Ø 1 Inch |
| Capacities for nuts             | 24 mm    |
| Capacities for pipes (diameter) | Ø 28 mm  |