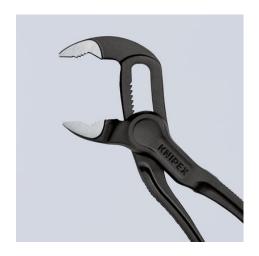

### **KNIPEX Cobra® XS**

Water Pump Pliers

**DIN ISO 8976** 

- Optimum accessibility, even in confined spaces: particularly compact design, very slim head
- One-handed fine adjustment by pushing for the simplest adjustment to different workpiece sizes
- Long-lasting secure grip ensured by high wear resistance
- Gripping capacity Ø 28 mm, width across flats up to 24 mm at only 100 mm length
- Box joint: high quality and durability provided by dual guide
- Gripping surfaces with specially hardened teeth, hardness approx. 60 HRC
- Self-locking on pipes and nuts: no slipping on the workpiece and low handforce required
- Pinch guard prevents operators' fingers being pinched
- Fine adjustment with 11 adjustment positions

| Technical details               |          |
|---------------------------------|----------|
| Adjustment positions            | 11       |
| Kapazität für Rohre (Zoll)      | Ø 1 Inch |
| Capacities for nuts             | 24 mm    |
| Capacities for pipes (diameter) | Ø 28 mm  |