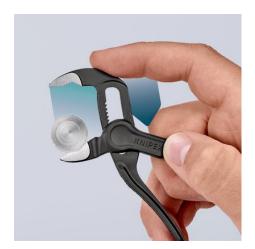

### **KNIPEX Cobra® XS**

Water Pump Pliers

**DIN ISO 8976** 

- Optimum accessibility, even in confined spaces: particularly compact design, very slim head
- One-handed fine adjustment by pushing for the simplest adjustment to different workpiece sizes
- Long-lasting secure grip ensured by high wear resistance
- Gripping capacity Ø 28 mm, width across flats up to 24 mm at only 100 mm length
- Box joint: high quality and durability provided by dual guide
- Gripping surfaces with specially hardened teeth, hardness approx. 60 HRC
- Self-locking on pipes and nuts: no slipping on the workpiece and low handforce required
- Pinch guard prevents operators' fingers being pinched
- Fine adjustment with 11 adjustment positions

| Technical details               |          |
|---------------------------------|----------|
| Adjustment positions            | 11       |
| Kapazität für Rohre (Zoll)      | Ø 1 Inch |
| Capacities for nuts             | 24 mm    |
| Capacities for pipes (diameter) | Ø 28 mm  |