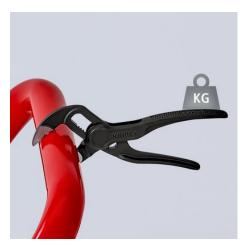

### **KNIPEX Cobra® XS**

Water Pump Pliers

**DIN ISO 8976** 

- Optimum accessibility, even in confined spaces: particularly compact design, very slim head
- One-handed fine adjustment by pushing for the simplest adjustment to different workpiece sizes
- Long-lasting secure grip ensured by high wear resistance
- Gripping capacity Ø 28 mm, width across flats up to 24 mm at only 100 mm length
- Box joint: high quality and durability provided by dual guide
- Gripping surfaces with specially hardened teeth, hardness approx. 60 HRC
- Self-locking on pipes and nuts: no slipping on the workpiece and low handforce required
- Pinch guard prevents operators' fingers being pinched
- Fine adjustment with 11 adjustment positions

# **KNIPEX** Quality – Made in Germany

Self-locking and durable – all part of genuine KNIPEX water pump pliers