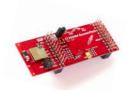

## Key components:

- SimpleLink Bluetooth low energy CC2650 module BoosterPack plug-in module
- SimpleLink Wi-Fi CC3120 wireless network processor BoosterPack plug-in module
- Sharp GP2Y0A21YK0F Analog Distance sensor used for distance sensing and processing
- ROMI encoder pair kit for measuring speed of the motors
- Wires and mounting brackets for encoder and distance sensor
- Companion learning modules and full curriculum available at www.ti.com/rslk

SimpleLink Bluetooth® low energy CC2650 module BoosterPack™ plug-in module

Distance sensor

SimpleLink Wi-Fi® CC3120 wireless network processor BoosterPack plug-in module

Romi encoder pair Tachometer