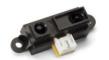

## Key components:

- SimpleLink Bluetooth low energy CC2650 module BoosterPack plug-in module
- SimpleLink Wi-Fi CC3120 wireless network processor BoosterPack plug-in module
- Sharp GP2Y0A21YK0F Analog Distance sensor used for distance sensing and processing
- ROMI encoder pair kit for measuring speed of the motors
- Wires and mounting brackets for encoder and distance sensor
- Companion learning modules and full curriculum available at www.ti.com/rslk

SimpleLink Bluetooth® low energy CC2650 module BoosterPack™ plug-in module

Distance sensor

SimpleLink Wi-Fi® CC3120 wireless network processor BoosterPack plug-in module

Romi encoder pair Tachometer