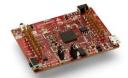

## Key components:

- SimpleLink Bluetooth low energy CC2650 module BoosterPack plug-in module
- SimpleLink Wi-Fi CC3120 wireless network processor BoosterPack plug-in module
- Sharp GP2Y0A21YK0F Analog Distance sensor used for distance sensing and processing
- ROMI encoder pair kit for measuring speed of the motors
- Wires and mounting brackets for encoder and distance sensor
- Companion learning modules and full curriculum available at www.ti.com/rslk

SimpleLink Bluetooth® low energy CC2650 module BoosterPack™ plug-in module

Distance sensor

SimpleLink Wi-Fi® CC3120 wireless network processor BoosterPack plug-in module

Romi encoder pair Tachometer