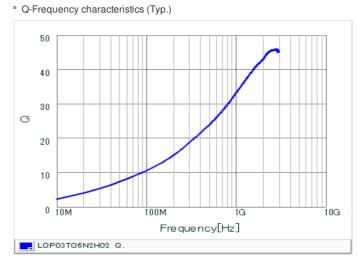

## Chart of characteristic data (The charts below may show another part number which shares its characteristics.)

### Specifications

| Inductance                                        | 6.2nH ±3%  |
|---------------------------------------------------|------------|
| Inductance test frequency                         | 500MHz     |
| Rated current (Itemp) (Based on Temperature rise) | 300mA      |
| Max. of DC resistance                             | 0.55Ω      |
| Q (min.)                                          | 17         |
| Q test frequency                                  | 500MHz     |
| Self resonance frequency (min.)                   | 6000MHz    |
| Operating temperature range                       | -55∼125°C  |
| Series                                            | LQP03TQ_02 |