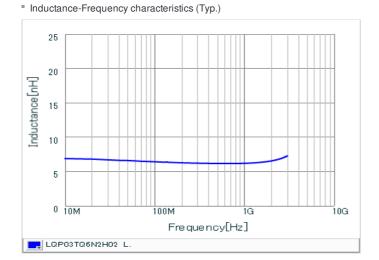

## Chart of characteristic data (The charts below may show another part number which shares its characteristics.)

### Specifications

| Inductance                                        | 6.2nH ±3%  |
|---------------------------------------------------|------------|
| Inductance test frequency                         | 500MHz     |
| Rated current (Itemp) (Based on Temperature rise) | 300mA      |
| Max. of DC resistance                             | 0.55Ω      |
| Q (min.)                                          | 17         |
| Q test frequency                                  | 500MHz     |
| Self resonance frequency (min.)                   | 6000MHz    |
| Operating temperature range                       | -55∼125°C  |
| Series                                            | LQP03TQ_02 |