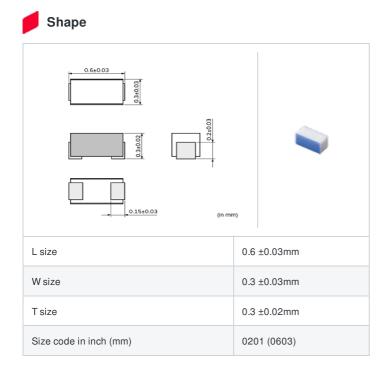

# LQP03TQ6N2H02# "#" indicates a package specification code.

< List of part numbers with package codes >

LQP03TQ6N2H02D , LQP03TQ6N2H02J , LQP03TQ6N2H02B

|   | References    |
|---|---------------|
| - | 1101010110000 |