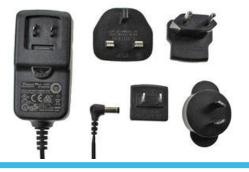

### **Description:**

Our range of 24 Watt Interchangeable wall plug power supplies provide 24 watts of continuous power with the flexibility of worldwide usage as they are supplied with UK, Euro, USA & Auz AC Heads, all Efficiency Level VI and carry worldwide safety approvals.