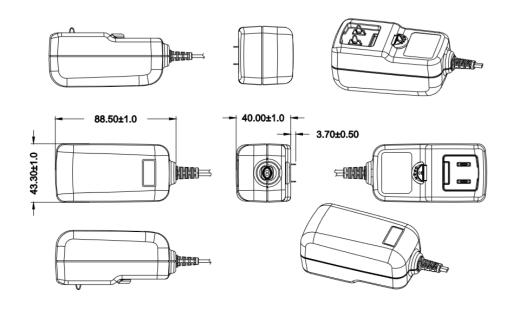

| Specification            |                                                                                                                      |
|--------------------------|----------------------------------------------------------------------------------------------------------------------|
| Part Code                | SW4047-C2                                                                                                            |
| Input Voltage Range      | 90-264 Vac                                                                                                           |
| Input Frequency Range    | 50/60Hz +/- 3Hz                                                                                                      |
| Input Current Rated      | 0.6A Max                                                                                                             |
| Input AC Heads           | UK, Euro, USA & Auz                                                                                                  |
| Output Voltage Rating    | +12V                                                                                                                 |
| Output Current Range     | 2A                                                                                                                   |
| Output Min Current       | 0.0A                                                                                                                 |
| Output Connection Type   | 2.1x5.5x12mm centre positive – Right angle                                                                           |
| Line and Load Regulation | +/- 5%                                                                                                               |
| Ripple & Noise           | 120mVp-p                                                                                                             |
| Efficiency               | 86.8% Min                                                                                                            |
| Over Voltage Protection  | The output voltage shall be clamped by internal protection.                                                          |
| Short-Circuit Protection | No Damage                                                                                                            |
| Over Current Protection  | The power supply will be protection when output power at 110%-200% all rated dc output.                              |
| Operating Temperature    | 0°C to +40°C                                                                                                         |
| Storage Temperature      | -20°C to +80°C                                                                                                       |
| Operating Humidity       | 10 to 90%                                                                                                            |
| Storage Humidity         | 10 to 90%                                                                                                            |
| Hi-Pot                   | 3000VAC 5mA 1min                                                                                                     |
| Leakage Current          | 0.25mA max                                                                                                           |
| Safety Standard          | Meets TUV-GS(EN60950-1)                                                                                              |
| EMI Standard             | FCC part 15: Class B<br>EN55022, Class B<br>EN 55024<br>EN 61000-4-2<br>EN 61000-4-3<br>EN 61000-4-4<br>EN 61000-4-5 |
| MTBF                     | 50K Hours                                                                                                            |
| Size mm max.             | 88.5 (L) x 43.3 (W) x 40(H)                                                                                          |
| Weight                   | 150 g                                                                                                                |

### **Diagrams**