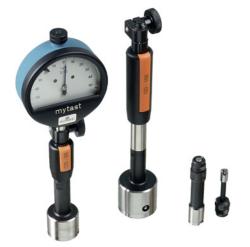

## Bore plug gauge OD Standard version for through-bores

## Application:

For quick comparison measurements of bores during series inspections.

The slightly undersized, ground sleeve is used to guide and centre the plug gauge in the

## Execution:

- Cemented carbide measuring contacts and measuring needles (wear-resistant)
- Plug gauge from dia. 130 mm can be supplied as a cross-shaped sleeves or cross-shaped
- Standard version