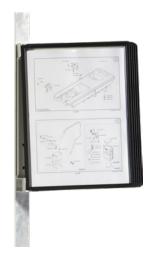

Wall view panel system
Magnetic, including 5 clear view panels DIN A4

## Application:

For attachment to magnetic surfaces such as steel beams or shelves

## Execution:

■ Black clear view panel made of polypropylene, waterproof, scannable

# Advantage:

- Quick and easy insertion/removal of documents
- Clear view panel protects the document

# Delivery:

Incl. 5 clear view panels DIN A4

| Art. no.                 | 50006 190           |
|--------------------------|---------------------|
| Brand                    | DURABLE             |
| Manufacturer Part Number | 591401              |
| Suitable for DIN format  | A4                  |
| Number of clear tables   | 5 PCS               |
| Clear table colour       | Black               |
| Colour of holder         | Light grey RAL 7035 |
| Material of frame        | Steel plate         |
| Surface                  | Powder-coated       |
| Gross Weight             | 0.569 kg            |
| Product Group            | 5BD                 |