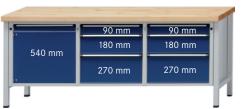

## Execution:

- Solidly welded steel sheet construction
- Base made of square-section steel tube 45 x 45 x 2 mm, with level compensation
- 1 door, height 540 mm on the left, 3 drawers with 100% full extension in the centre and on the right, 1 x front height 90 mm, 1 x front height 180 mm, 1 x front height 270 mm

| Art. no.                                             | 50201 249                         |
|------------------------------------------------------|-----------------------------------|
| Brand                                                | ANKE                              |
| Manufacturer Part Number                             | 999.002.0120                      |
| Number of drawers                                    | 6 PCS                             |
| Working height                                       | 900 mm                            |
| Number of doors                                      | 1 PCS                             |
| Worktop width                                        | 2000 mm                           |
| Worktop height                                       | 50 mm                             |
| Pullout type                                         | Full extension                    |
| Worktop depth                                        | 700 mm                            |
| Colour of front                                      | Optional                          |
| Cabinet colour                                       | Optional                          |
| Drawer surface                                       | 0.27 m <sup>2</sup>               |
| With single pull-out safety brake                    | Yes                               |
| Levelling                                            | Yes                               |
| Lock type                                            | DOM® locking system               |
| Drawer front height                                  | 2 x 90 mm, 2 x 180 mm, 2 x 270 mm |
| Surface                                              | Powder-coated                     |
| Drawer width (inner dimension)                       | 500 mm                            |
| Drawer width (inner dimension) x drawer depth (inner | 500 x 540 mm                      |
| dimension)                                           |                                   |
| Load-carrying capacity                               | 1500 kg                           |
| Drawer depth (inner dimension)                       | 540 mm                            |
| Load-carrying capacity per drawer                    | 100 kg                            |
| Material of worktop                                  | Zinc sheet covering               |
| Central locking                                      | Yes                               |
| Gross Weight                                         | 206.000 kg                        |
| Product Group                                        | 502                               |