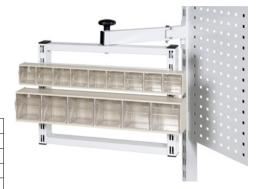

## Insertion rail for base frame with 2-hinge swivel arm incl. tilting bin

## Application:

For hooking into base frame with double-hinged swivel arm, no. 50239 265, for clear allocation and arrangement of small parts required at the workstation.

- Rail made of sturdy, folded steel sheet 2 mm thick
- Accessories: Base frame, see no. 50239 265