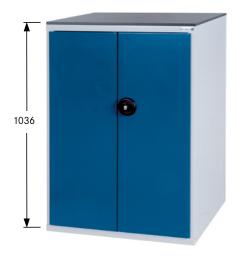

# Cabinet housing with doors system 700 S, height 1036 mm $_{\rm Depth~700~mm,~width~722~mm}$

#### Execution:

- Robustly welded sheet steel construction
- With plastic-coated cover panel 8 mm
- Hinged doors with rotary bolt lock and linkage

## Advantage:

The empty cabinet housing can be individually fitted with shelves in accordance with tool and part storage requirements

| Art. no.                          | 50300 215            |
|-----------------------------------|----------------------|
| Brand                             | НК                   |
| Manufacturer Part Number          | 50300215             |
| Height                            | 1036 mm              |
| Width                             | 722 mm               |
| Depth                             | 700 mm               |
| Effective height                  | 960 mm               |
| With doors                        | Yes                  |
| Door design                       | Full-sheet panel     |
| With single pull-out safety brake | Yes                  |
| With cover panel                  | Yes                  |
| Material of cover panel           | Wood, plastic-coated |
| Central locking                   | Yes                  |
| Lock type                         | DOM® locking system  |
| Material                          | Sheet steel          |
| Cabinet colour                    | Optional             |
| Colour of front                   | Optional             |
| Surface                           | Powder-coated        |
| Gross Weight                      | 53.000 kg            |
| Product Group                     | 5BB                  |