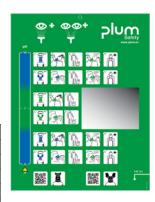

## **Execution:**

- Equipped with 1 x 500-ml eye wash bottle (filled with sterile 0.9% sodium chloride solution)
- Includes separate pictogram board with mirror
- Shelf life of 3 years

| Art. no.                 | 55585 043 |
|--------------------------|-----------|
| Brand                    | PLUM      |
| Manufacturer Part Number | 4611      |
| DIN                      | 15154-4   |
| Gross Weight             | 0.820 kg  |
| Product Group            | 5XC       |