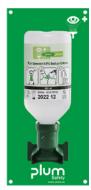

**Eye rinsing station** Equipped with 1 x 500-ml eye wash bottle (filled with sterile 0.9% sodium chloride solution)

## **Execution:**

- Equipped with 1 x 500-ml eye wash bottle (filled with sterile 0.9% sodium chloride solution)
- Includes separate pictogram board with mirror
- Shelf life of 3 years

| Art. no.                 | 55585 043 |
|--------------------------|-----------|
| Brand                    | PLUM      |
| Manufacturer Part Number | 4611      |
| DIN                      | 15154-4   |
| Gross Weight             | 0.820 kg  |
| Product Group            | 5XC       |