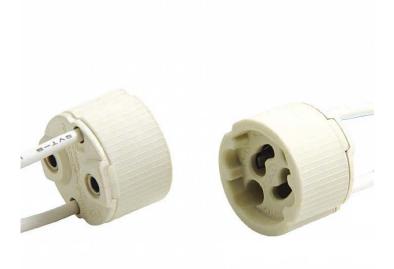

## Lampholder GX10 2A 750V 5KV T250 250mm

Article number 141203

BAI Lampholder GX10 Ceramic 2A 750V 5KV T250 with 250mm 0.75mm2 high voltage wires for HID lamps

General ETIM properties

| ETIM group                 | Accessories for lighting                  |
|----------------------------|-------------------------------------------|
| ETIM class                 | Lamp holder                               |
| Name                       | Lampholder GX10 2A 750V 5KV T250<br>250mm |
| Brand                      | Bailey                                    |
| Productseries              | Lampholder                                |
| Product type               | LH Ceramic                                |
| GTIN                       | 08714681412039                            |
| Manufacturer articlenumber | 141203                                    |