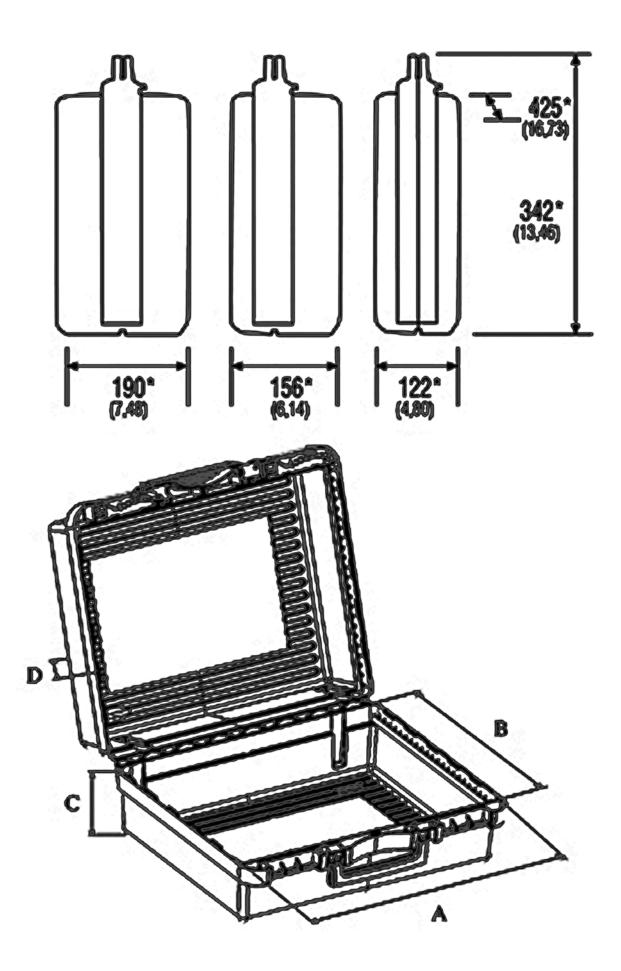

## Case grey 425 x 342 x 156 mm, Polypropylene

## SPECIFICATION:

| External dimensions W x D x H  | 425 x 342 x 156 mm   |
|--------------------------------|----------------------|
| Dimensions, internal W x D x H | 402 x 287 x 144.5 mm |
| Colour                         | grey                 |
| Material                       | Polypropylene        |