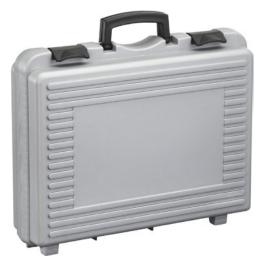

## Case grey 425 x 342 x 156 mm, Polypropylene

## SPECIFICATION:

| External dimensions W x D x H  | 425 x 342 x 156 mm   |
|--------------------------------|----------------------|
| Dimensions, internal W x D x H | 402 x 287 x 144.5 mm |
| Colour                         | grey                 |
| Material                       | Polypropylene        |