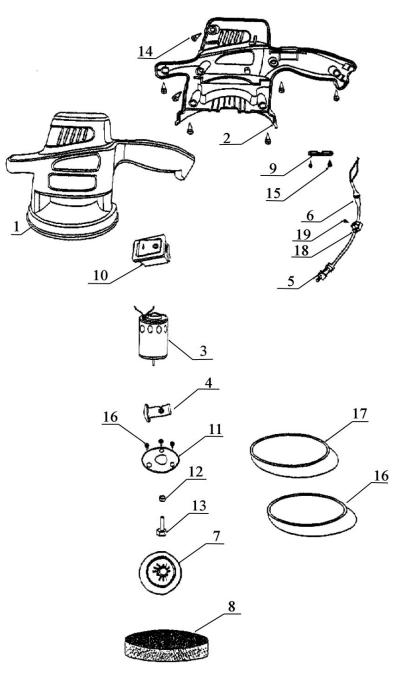

## Parts Information: Car Polisher Ø150mm 60W/230V Model No: ER150P

| Item | Part No.  | Description             | Item | Part No.  | Description                   |
|------|-----------|-------------------------|------|-----------|-------------------------------|
| 1    | ER150P.01 | CASING,LEFT HAND SIDE   | 11   | ER150P.11 | BEARING RETAINING PLATE       |
| 2    | ER150P.02 | CASING, RIGHT HAND SIDE | 12   | B/608ZZ   | BEARING 608ZZ                 |
| 3    | ER150P.03 | MOTOR ASSY COMPLETE     | 13   | ER150P.13 | BOLT,LEFT HAND THREAD         |
| 4    | ER150P.04 | COUNTERWEIGHT           | 14   | ER150P.14 | RD HEAD S/T SCREW M3.8 X 14   |
| 5    | ER150P.05 | POWER CABLE & PLUG      | 15   | ER150P.15 | RD HEAD S/T SCREW M2.8 X 12   |
| 6    | ER150P.06 | POWER CABLE SLEEVE      | 16   | ER150P.TB | 150mm TERRY BONNET            |
| 7, 8 | ER150P.BP | 150mm BACKING PAD       | 17   | ER150P.WB | 150mm SYNTHETIC FLEECE BONNET |
| 9    | ER150P.09 | LINE CARD               | 18   | ER150P.18 | TERMINAL BLOCK                |
| 10   | ER150P.10 | MICROSWITCH             | 19   | ER150P.19 | RD HEAD S/T SCREW M2.8 X 14   |