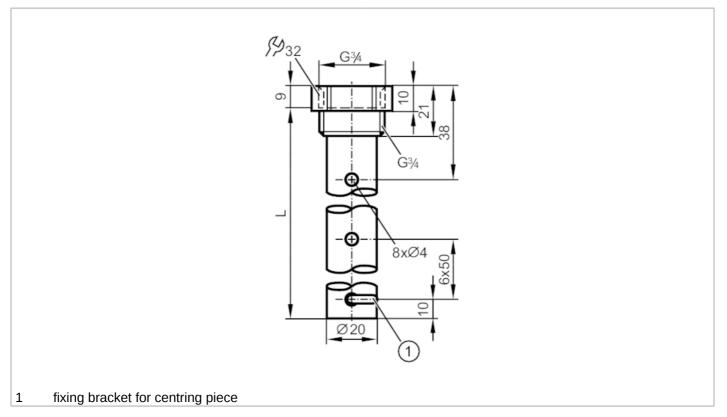

## CRN

| Application                              |       |                                                                                                                         |
|------------------------------------------|-------|-------------------------------------------------------------------------------------------------------------------------|
| Design                                   |       | for level sensors LR                                                                                                    |
| Medium temperature                       | [°C]  | -40200                                                                                                                  |
| Tank pressure                            | [bar] | -116                                                                                                                    |
| MAWP (for applications according to CRN) | [bar] | 16                                                                                                                      |
| Mechanical data                          |       |                                                                                                                         |
| Weight                                   | [g]   | 675                                                                                                                     |
| Materials                                |       | stainless steel (1.4301 / 304); Centring piece: PPS<br>reinforced fibre; fixing bracket: stainless steel (1.4310 / 301) |
| Sensor connection                        |       | G 3/4                                                                                                                   |
| Process connection                       |       | G 3/4                                                                                                                   |
| Length                                   | [mm]  | 1200                                                                                                                    |
| Accessories                              |       |                                                                                                                         |
| Accessories (supplied)                   |       | Sealing NBR, reinforced fibre                                                                                           |
| Remarks                                  |       |                                                                                                                         |
| Pack quantity                            |       | 1 pcs.                                                                                                                  |