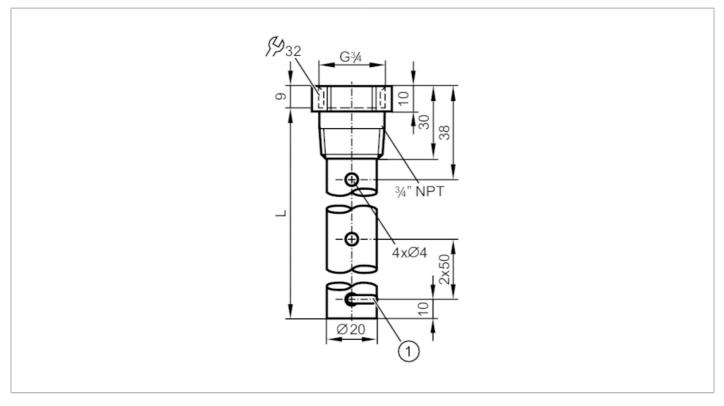

## **CRN**

| Application                              |       |                                                                                                                                    |
|------------------------------------------|-------|------------------------------------------------------------------------------------------------------------------------------------|
| Design                                   |       | for level sensors LR                                                                                                               |
| Medium temperature                       | [°C]  | -40200                                                                                                                             |
| MAWP (for applications according to CRN) | [bar] | 16                                                                                                                                 |
| Mechanical data                          |       |                                                                                                                                    |
| Weight                                   | [g]   | 188.5                                                                                                                              |
| Materials                                |       | Coaxial pipe: stainless steel (1.4301 / 304); fixing bracket: stainless steel (1.4310 / 301); Centring piece: PPS reinforced fibre |
| Sensor connection                        |       | threaded connection G 3/4 internal thread                                                                                          |
| Process connection                       |       | threaded connection 3/4" NPT external thread                                                                                       |
| Length                                   | [mm]  | 240                                                                                                                                |
| Remarks                                  |       |                                                                                                                                    |
| Pack quantity                            |       | 1 pcs.                                                                                                                             |