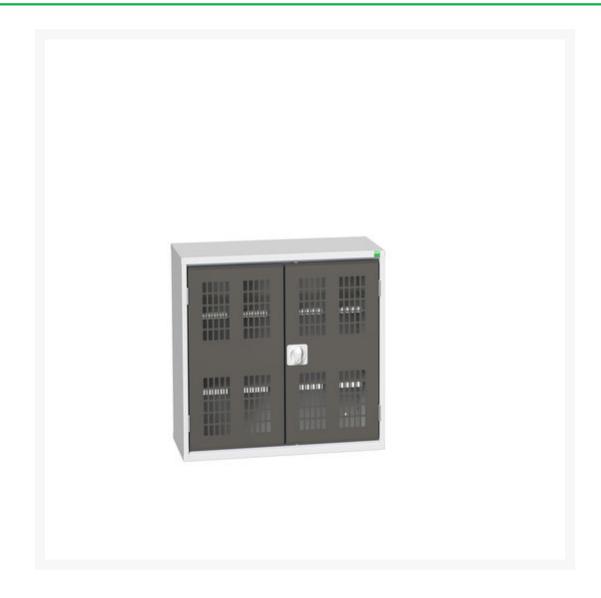

#### **Short Description**

verso ventilated door cupboard with 2 shelves WxDxH: 800x350x800mm

### **Additional Information**

| Description           | verso wall / shelf cupboard. Featuring a robust, fully welded steel housing with double, ventilated, high doors with 2 adjustable height, galvanised steel shelves (75kg U.D.L.). Finished in durable powder coat paint. WxDxH: 800x350x800mm. |
|-----------------------|------------------------------------------------------------------------------------------------------------------------------------------------------------------------------------------------------------------------------------------------|
| Width                 | 800                                                                                                                                                                                                                                            |
| Depth                 | 350                                                                                                                                                                                                                                            |
| Height                | 800                                                                                                                                                                                                                                            |
| Customs tariff number | 94032080                                                                                                                                                                                                                                       |
| Product material      | Sheet steel                                                                                                                                                                                                                                    |
| Product surface       | Powder coated                                                                                                                                                                                                                                  |
| Door type             | Ventilated                                                                                                                                                                                                                                     |
| Door height 1         | 725 mm                                                                                                                                                                                                                                         |
| Number of shelves     | 2                                                                                                                                                                                                                                              |
| Shelf Type            | Full Depth                                                                                                                                                                                                                                     |
| Shelf Material        | Steel                                                                                                                                                                                                                                          |
| Shelf Load Capacity   | 75kg                                                                                                                                                                                                                                           |