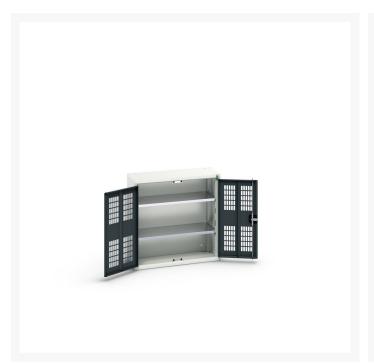

### **Additional Information**

| Description           | verso wall / shelf cupboard. Featuring a robust, fully welded steel housing with double, ventilated, high doors with 2 adjustable height, galvanised steel shelves (75kg U.D.L.). Finished in durable powder coat paint. WxDxH: 800x350x800mm. |
|-----------------------|------------------------------------------------------------------------------------------------------------------------------------------------------------------------------------------------------------------------------------------------|
| Width                 | 800                                                                                                                                                                                                                                            |
| Depth                 | 350                                                                                                                                                                                                                                            |
| Height                | 800                                                                                                                                                                                                                                            |
| Customs tariff number | 94032080                                                                                                                                                                                                                                       |
| Product material      | Sheet steel                                                                                                                                                                                                                                    |
| Product surface       | Powder coated                                                                                                                                                                                                                                  |
| Door type             | Ventilated                                                                                                                                                                                                                                     |
| Door height 1         | 725 mm                                                                                                                                                                                                                                         |
| Number of shelves     | 2                                                                                                                                                                                                                                              |
| Shelf Type            | Full Depth                                                                                                                                                                                                                                     |
| Shelf Material        | Steel                                                                                                                                                                                                                                          |
| Shelf Load Capacity   | 75kg                                                                                                                                                                                                                                           |