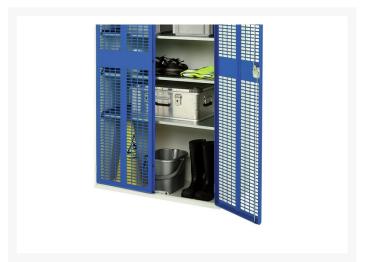

### **Additional Information**

| Description           | verso wall / shelf cupboard. Featuring a robust, fully welded steel housing with double, ventilated, high doors with 2 adjustable height, galvanised steel shelves (75kg U.D.L.). Finished in durable powder coat paint. WxDxH: 800x350x800mm. |
|-----------------------|------------------------------------------------------------------------------------------------------------------------------------------------------------------------------------------------------------------------------------------------|
| Width                 | 800                                                                                                                                                                                                                                            |
| Depth                 | 350                                                                                                                                                                                                                                            |
| Height                | 800                                                                                                                                                                                                                                            |
| Customs tariff number | 94032080                                                                                                                                                                                                                                       |
| Product material      | Sheet steel                                                                                                                                                                                                                                    |
| Product surface       | Powder coated                                                                                                                                                                                                                                  |
| Door type             | Ventilated                                                                                                                                                                                                                                     |
| Door height 1         | 725 mm                                                                                                                                                                                                                                         |
| Number of shelves     | 2                                                                                                                                                                                                                                              |
| Shelf Type            | Full Depth                                                                                                                                                                                                                                     |
| Shelf Material        | Steel                                                                                                                                                                                                                                          |
| Shelf Load Capacity   | 75kg                                                                                                                                                                                                                                           |

# **Product Options**

| Colour: | Anthracite grey |
|---------|-----------------|
|         | Crimson red     |
|         | Gentian blue    |
|         | Light grey      |