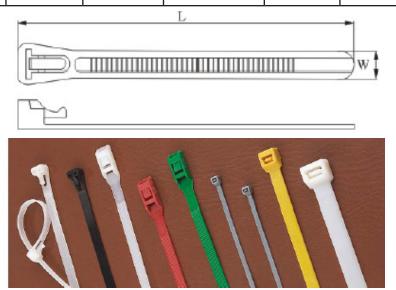

## **Releasable Cable Ties**

| ITEM No  | Length<br>(mm) | Width<br>(mm) | Max Bundle<br>Dia (mm) | Tensile Strength |     | Colour |
|----------|----------------|---------------|------------------------|------------------|-----|--------|
|          |                |               |                        | Lbs              | Kgs | Coloui |
| CB14723  | 300            | 7.5           | 75                     | 50               | 22  | Natual |
| CBBR7722 | 150            | 7.2           | 35                     | 50               | 22  | Black  |
| CBBR7723 | 150            | 7.2           | 35                     | 50               | 22  | Black  |
| CBBR7724 | 200            | 7.2           | 50                     | 50               | 22  | Black  |
| CBBR7725 | 250            | 7.5           | 60                     | 50               | 22  | Black  |
| CBBR7726 | 300            | 7.2           | 80                     | 50               | 22  | Black  |
| CBBR7727 | 150            | 7.2           | 35                     | 50               | 22  | Natual |
| CBBR7728 | 150            | 7.2           | 35                     | 50               | 22  | Natual |
| CBBR7729 | 200            | 7.2           | 50                     | 50               | 22  | Natual |
| CBBR7731 | 300            | 7.2           | 80                     | 50               | 22  | Natual |