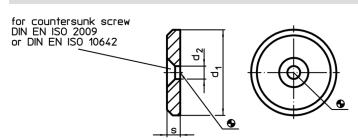

#### Drawing

#### **Order information**

| d,                 | Dimensions<br>d <sub>2</sub> | S | ×.  | Art. No.   |
|--------------------|------------------------------|---|-----|------------|
|                    | [mm]                         |   | [9] |            |
| Free cutting steel |                              |   |     |            |
| 40                 | 6.6                          | 5 | 44  | 22270.0040 |