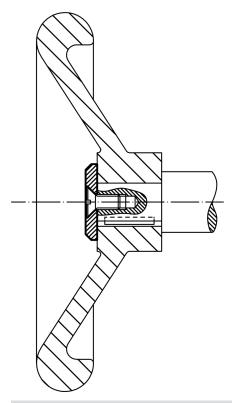

# Shaft-End Washers

### **Product Description**

#### Material

Free cutting steel, unhardened, blackened

#### Drawing



#### **Order information**

| d,                 | Dimensions<br>d <sub>2</sub> | S | ×.  | Art. No.   |
|--------------------|------------------------------|---|-----|------------|
|                    | [mm]                         |   | [9] |            |
| Free cutting steel |                              |   |     |            |
| 40                 | 6.6                          | 5 | 44  | 22270.0040 |

#### Application example



#### Compliance

#### **RoHS compliant**

Contains lead - compliant according to exceptions 6a / 6b / 6c

Contains SVHC substances >0,1% w/w Contains lead - SVHC list [REACH] as of 10.06.2022

#### **Contains Proposition 65 substances**

## 

Lead can cause cancer and reproductive harm from exposure https://www.P65Warnings.ca.gov/

#### **Free from Conflict Minerals**

This product does not contain any substances designated as "conflict minerals" such as tantalum, tin, gold or tungsten from the Democratic Republic of Congo or adjacent countries.