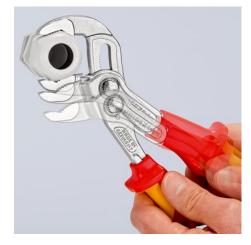

### **KNIPEX Cobra® VDE**

High-Tech Water Pump Pliers, insulated

DIN ISO 8976 IEC 60900 DIN EN 60900

- Fine adjustment: allows optimum adjustment to differently sized workpieces and comfortable handle position
- Good access to the workpiece due to slim size of head and joint area
- Self-locking on pipes and nuts: no slipping on the workpiece and low handforce required
- Gripping surfaces with special hardened teeth, teeth hardness approx. 61 HRC: high wear resistance and stable gripping
- Box-joint design for high stability due to double guide
- Pinch guard prevents operators' fingers being pinched
- Chrome vanadium electric steel, forged, multi stage oil-hardened

### General

| General                               |                                                  |
|---------------------------------------|--------------------------------------------------|
| Article No.                           | 87 26 250                                        |
| EAN                                   | 4003773071495                                    |
| Pliers                                | chrome-plated                                    |
| Head                                  | chrome-plated                                    |
| Handles                               | insulated with multi-component grips, VDE-tested |
| Weight                                | 340 g                                            |
| Dimensions                            | 250 x 59 x 20 mm                                 |
| Standard                              | DIN ISO 8976 DIN EN 60900 IEC 60900              |
| REACH compliant                       | does not contain SVHC                            |
| RoHS compliant                        | not applicable                                   |
| Technical details                     |                                                  |
| Adjustment positions                  | 24                                               |
| Capacities for pipes (diameter)       | Ø 2 Inch                                         |
| Capacities for nuts                   | 46 mm                                            |
| Capacity for pipes, inches (diameter) | Ø 50 mm                                          |
| VDE tested                            | yes                                              |