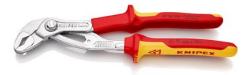

### **KNIPEX Cobra® VDE**

High-Tech Water Pump Pliers, insulated

DIN ISO 8976 IEC 60900 DIN EN 60900

- Fine adjustment: allows optimum adjustment to differently sized workpieces and comfortable handle position
- Good access to the workpiece due to slim size of head and joint area
- Self-locking on pipes and nuts: no slipping on the workpiece and low handforce required
- Gripping surfaces with special hardened teeth, teeth hardness approx. 61 HRC: high wear resistance and stable gripping
- Box-joint design for high stability due to double guide
- Pinch guard prevents operators' fingers being pinched
- Chrome vanadium electric steel, forged, multi stage oil-hardened