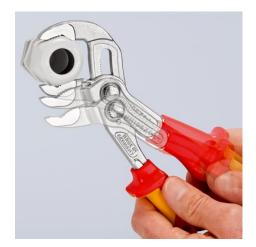

### **KNIPEX Cobra® VDE**

High-Tech Water Pump Pliers, insulated

DIN ISO 8976 IEC 60900 DIN EN 60900

- Fine adjustment: allows optimum adjustment to differently sized workpieces and comfortable handle position
- Good access to the workpiece due to slim size of head and joint area
- Self-locking on pipes and nuts: no slipping on the workpiece and low handforce required
- Gripping surfaces with special hardened teeth, teeth hardness approx. 61 HRC: high wear resistance and stable gripping
- Box-joint design for high stability due to double guide
- Pinch guard prevents operators' fingers being pinched
- Chrome vanadium electric steel, forged, multi stage oil-hardened

### General

| General                               |                                                  |
|---------------------------------------|--------------------------------------------------|
| Article No.                           | 87 26 250                                        |
| EAN                                   | 4003773071495                                    |
| Pliers                                | chrome-plated                                    |
| Head                                  | chrome-plated                                    |
| Handles                               | insulated with multi-component grips, VDE-tested |
| Weight                                | 340 g                                            |
| Dimensions                            | 250 x 59 x 20 mm                                 |
| Standard                              | DIN ISO 8976 DIN EN 60900 IEC 60900              |
| REACH compliant                       | does not contain SVHC                            |
| RoHS compliant                        | not applicable                                   |
| Technical details                     |                                                  |
| Adjustment positions                  | 24                                               |
| Capacities for pipes (diameter)       | Ø 2 Inch                                         |
| Capacities for nuts                   | 46 mm                                            |
| Capacity for pipes, inches (diameter) | Ø 50 mm                                          |
| VDE tested                            | yes                                              |