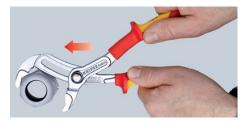

# KNIPEX Quality – Made in Germany

Just push the pliers handle to adjust!

Quick setting without using a push-button