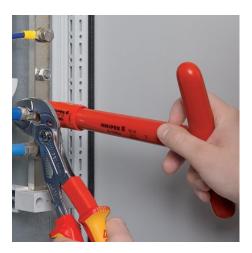

# KNIPEX Quality – Made in Germany

Just push the pliers handle to adjust!

Quick setting without using a push-button