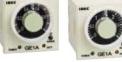

### 2. Modification details:

a) For the following part numbers, the markings on the products will have the following changes:

| Part Number   |               |               |  |  |
|---------------|---------------|---------------|--|--|
| GE1A-B10HA110 | GE1A-B30HA220 | GE1A-C10HAD24 |  |  |
| GE1A-B10HA220 | GE1A-C10HA110 | GE1A-C30HA220 |  |  |
| GE1A-B10HAD24 | GE1A-C10HA220 | GE1A-C30HAD24 |  |  |

- (i) Update of TUV marking
- (ii) Addition of descriptions regarding the standard certifications
- (iii) Addition of QR code

b) For the following part numbers, the markings on the products will have the following changes: