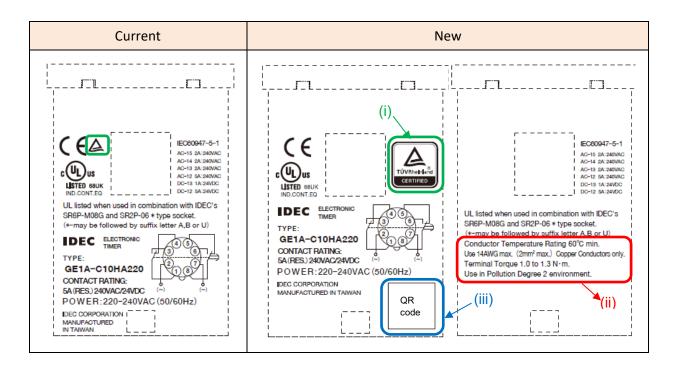

| Part Number   |               |               |               |  |
|---------------|---------------|---------------|---------------|--|
| GE1A-B10MA110 | GE1A-B30HAD24 | GE1A-C10MA220 | GE1A-C30MA220 |  |
| GE1A-B10MA220 | GE1A-B30MA220 | GE1A-C10MAD24 | GE1A-C30MAD24 |  |
| GE1A-B10MAD24 | GE1A-C10MA110 | GE1A-C30MA110 |               |  |

- (i) Addition of certification markings
- (ii) Addition of descriptions regarding the standard certifications
- (iii) Addition of QR code

b) The printed instruction sheet will no longer be shipped with the products. Please refer to instruction sheet on the webpage by scanning the QR code printed on the products.