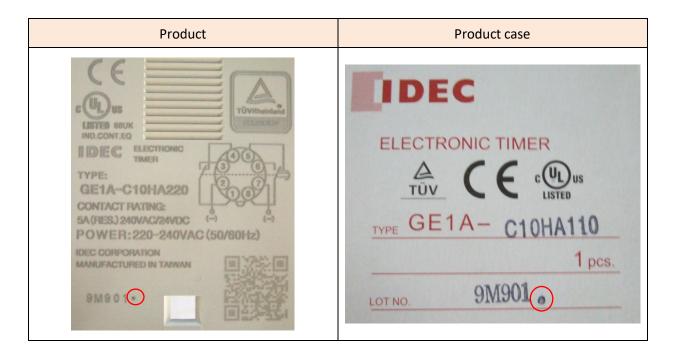

# 5. Identification:

Modified products will have a black dot " $\square$ " displayed on the products and their product cases, next to the lot number.

This identification letter will be used with modified products made until November 2021.