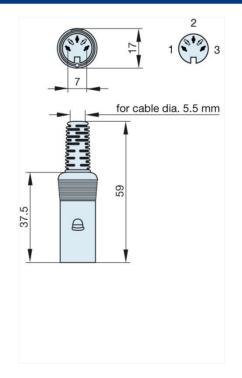

## MAK 30 S grau/grey

Industrial Connectors:Connectors for audio, video and data:Miniature multipole connectors:without locking screw:Straight sockets

| Delivery informations |                                            |
|-----------------------|--------------------------------------------|
| Availability          | available                                  |
| Document created at   | 18.06.2008                                 |
| Product description   |                                            |
| Туре                  | MAK 30 S grau/grey                         |
| Order No.             | 930 149-517                                |
| Type of contact       | female                                     |
| Description           | socket with insulated handle; solder joint |
| Housing Color         | grey                                       |
| Number of contacts    | 3                                          |
| Conductor size        | <= 0.34 mm <sup>2</sup>                    |
| Drawing               |                                            |

| Technical data       |              |  |
|----------------------|--------------|--|
| LF output "Phone"    | EN 60 130-09 |  |
| Pole arrangement DIN | DIN 41 524   |  |
| Rated current        | 4 A          |  |
| Rated voltage        | AC/DC 34 V   |  |
| Cable diameter       | 5.5 mm       |  |
| Type of termination  | solder       |  |
| Material             |              |  |