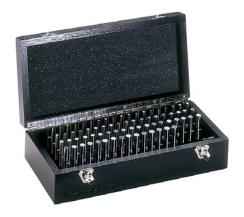

# Test pin set in wooden case

## Delivery

In wooden case

| Art. no.                            | 32488 302                        |
|-------------------------------------|----------------------------------|
| Calibration Group                   | AE                               |
| Number of pieces in assortment/set  | 100 PCS                          |
| Number of bins                      | 1                                |
| Nominal dimension of measuring pins | 4.01-5 mm, increasing by 0.01 mm |
| Tolerance class                     | 2                                |
| Material                            | Gauge steel                      |
| DIN                                 | 2269                             |