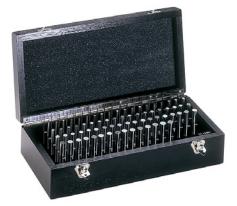

## Test pin set in wooden case

## Delivery

In wooden case

| Art. no.                            | 32488 501                        |
|-------------------------------------|----------------------------------|
| Calibration Group                   | AE                               |
| Number of pieces in assortment/set  | 100 PCS                          |
| Number of bins                      | 1                                |
| Nominal dimension of measuring pins | 6.01-7 mm, increasing by 0.01 mm |
| Tolerance class                     | 1                                |
| Material                            | Gauge steel                      |
| DIN                                 | 2269                             |