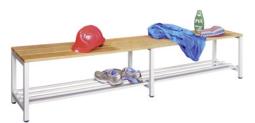

## Changing room benches with beech slats

## Version:

- Stable, securely welded frame structure
- Made of square steel tube 30 x 30 x 2 mm
- With level compensation for floor unevenness
- Benches can be screwed to each other
- Seating area with 3 slats, each 115 mm wide, made of beechwood

## Delivery:

Completely pre-assembled

| Art. no.            | 50101 581           |
|---------------------|---------------------|
| Material of seating | Beech               |
| Bench design        | One-sided           |
| Width               | 1500 mm             |
| Depth               | 370 mm              |
| Height              | 420 mm              |
| Seat height         | 420 mm              |
| Seat depth          | 370 mm              |
| With backrest       | No                  |
| With wardrobe hook  | No                  |
| Material            | Sheet steel         |
| Colour              | Light grey RAL 7035 |