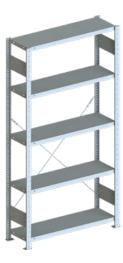

# **Shelf plug-in rack, single-row** with disassembled frame

## Application:

Universal shelving system for all storage applications, quick set-up or conversion through simple plugging of the shelves, can be assembled without tools.

Quick plug-in assembly without tools

| Art. no.                         | 50167 041     |
|----------------------------------|---------------|
| Design                           | Shelving unit |
| Height                           | 2000 mm       |
| Nominal depth                    | 300 mm        |
| Number of shelves                | 5 PCS         |
| Load-carrying capacity per shelf | 150 kg        |
| Design of the frame              | Disassembled  |
| Grid dimension                   | 25 mm         |
| Load-carrying capacity per field | 1100 kg       |
| Type of assembly                 | To insert     |
| Quality label                    | RAL-RG 614/1  |
| Nominal length                   | 1000 mm       |
| Material                         | Steel         |