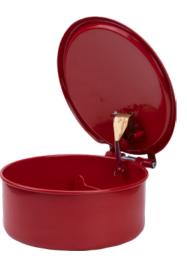

## Washing bowls Round

## Application:

For washing small parts with flammable washing liquids. In the event of the liquid igniting, the lid closes automatically.

## Execution:

- Sheet steel bowl
- painted, RAL 3000 red
- With perforated sheet steel insert
- Replaceable fusible alloy safety device

## Advantage:

• Fusible alloy safety device for acids and solvents, acetone and similar substances; the lid closes automatically and extinguishes the fire in the event of the liquid igniting

| Art. no.            | 56100 010 |
|---------------------|-----------|
| Volumetric capacity | 2         |
| Diameter            | 200 mm    |
| Height              | 85 mm     |
| Gross Weight        | 1.850 kg  |
| Product Group       | 575       |